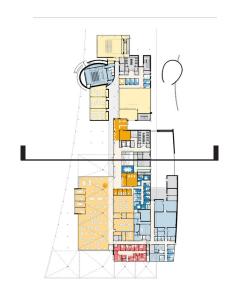

an Ground Level

#### Legend:

- **1** Accelerator
- (2) Culinary Institute
- (3) Events Center
- (4) M&O & Service Yard
- (5) Central Utility Plant (CUP)
- **6** Mobility Hub
- 7 Palm Springs Cultural Center
- Main Building Entry
- Perspective View

19



# (F) Accelerator: Western Expanse of the Accelerator



## © Events Center & Culinary Institute: Breakout Plaza



#### Site Plan Ground Level

#### Legend:

- **1** Accelerator
- 2 Culinary Institute
- (3) Events Center
- (4) M&O & Service Yard
- (5) Central Utility Plant (CUP)
- **6** Mobility Hub
- 7 Palm Springs Cultural Center
- Main Building Entry
- Perspective View



# (H) Accelerator: Main Entry Experience



#### Accelerator - Level 1 & 2





#### Accelerator - Level 1 & 2



### Building Section - Accelerator (Entry Stair)





# Accelerator: Main Entry Experience



# Accelerator: Level 2 Exterior Walkway



#### Accelerator - Level 1 & 2





#### Accelerator - Level 1 & 2



## Building Section - Accelerator





### Accelerator: Lab



#### Accelerator - Level 1 & 2





#### Accelerator - Level 1 & 2





### Building Section - Accelerator (4-Pack Instructional Shells)





### Accelerator: Level 2 Outdoor Learning Environment



### Culinary Institute & Events Center





## Events Center & Culinary Institute: Demonstration Theater



# Aerial Looking West to East



# Aerial Looking East to West (Overall of Campus)