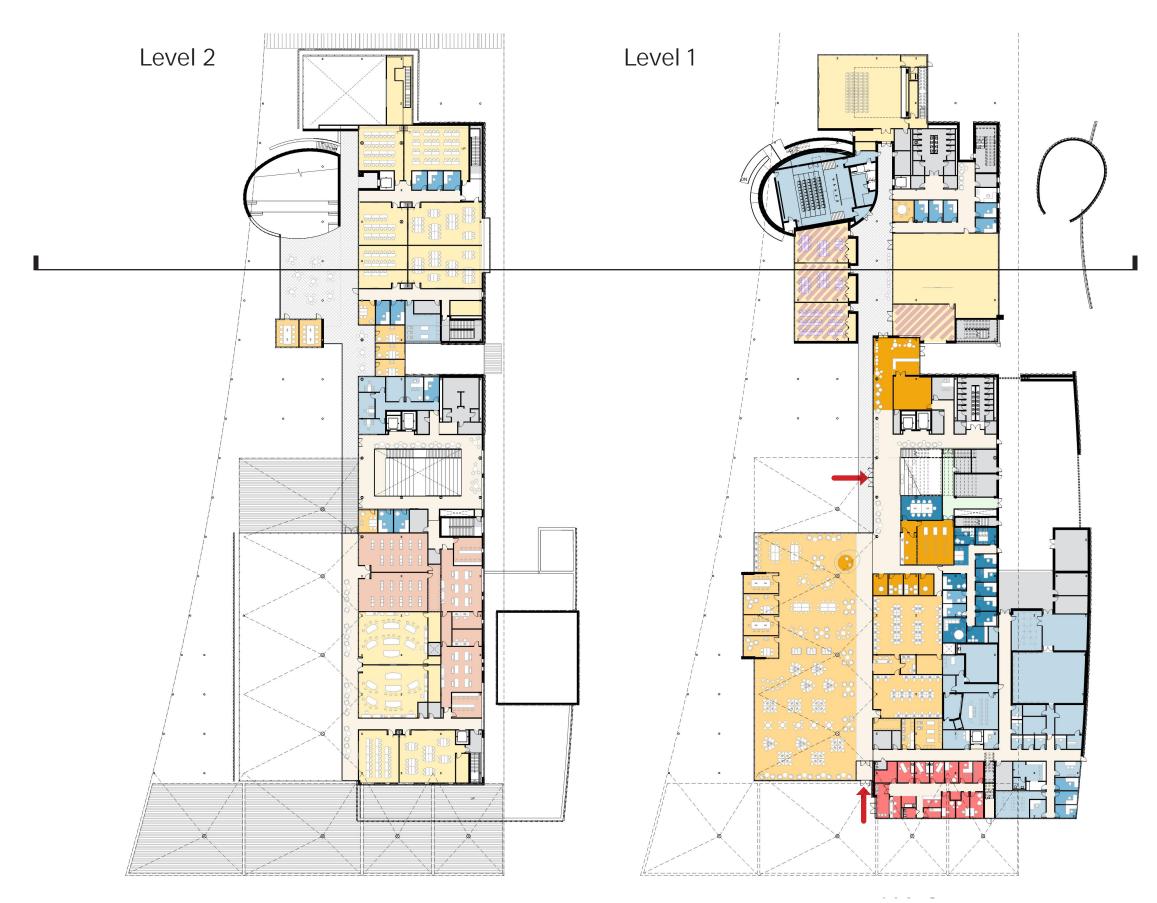

e of the Accelerator



## © Events Center & Culinary Institute: Breakout Plaza



#### Site Plan Ground Level

#### Legend:

- **1** Accelerator
- 2 Culinary Institute
- (3) Events Center
- (4) M&O & Service Yard
- (5) Central Utility Plant (CUP)
- **6** Mobility Hub
- 7 Palm Springs Cultural Center
- Main Building Entry
- Perspective View



# (H) Accelerator: Main Entry Experience



#### Accelerator - Level 1 & 2





#### Accelerator - Level 1 & 2



### Building Section - Accelerator (Entry Stair)





# Accelerator: Main Entry Experience



# Accelerator: Level 2 Exterior Walkway



#### Accelerator - Level 1 & 2





#### Accelerator - Level 1 & 2



## Building Section - Accelerator





### Accelerator: Lab



#### Accelerator - Level 1 & 2





#### Accelerator - Level 1 & 2





### Building Section - Accelerator (4-Pack Instructional Shells)





### Accelerator: Level 2 Outdoor Learning Environment



### Culinary Institute & Events Center





## Events Center & Culinary Institute: Demonstration Theater



# Aerial Looking West to East



# Aerial Looking East to West (Overall of Campus)