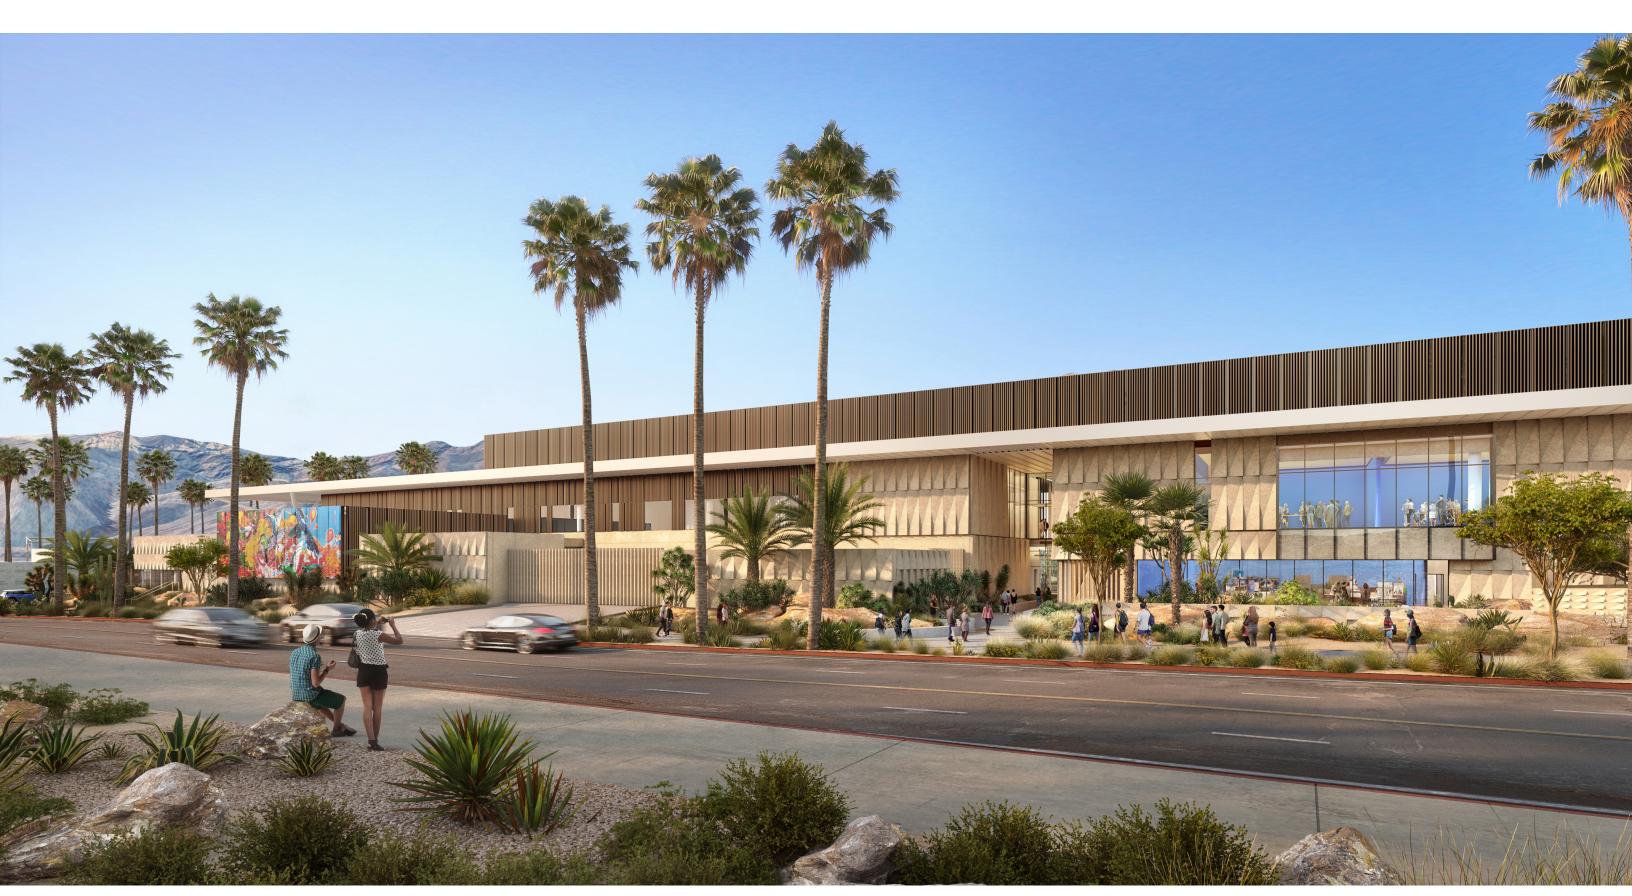

# Palm Springs Development Project College of the Desert

PMT 4 June 14, 2023

WRNSSTUDIO

# Aerial Looking East to West (Overall of Campus)



#### Site Plan

Roof + Tree Canopy Level

#### Legend:

- **1** Accelerator
- (2) Culinary Institute
- (3) Events Center
- (4) M&O & Service Yard
- (5) Central Utility Plant (CUP)
- **6** Mobility Hub
- 7 Palm Springs Cultural Center
- Main Building Entry
- Perspective View



# (A) Farrell: East Accelerator Entry & Loading



# B Farrell: Main Campus Entry



# Entry Drive: Farrell Proposed - Plan Enlargement



# Entry Drive: Farrell Proposed - Section



#### Site Plan

Roof + Tree Canopy Level

#### Legend:

- **1** Accelerator
- (2) Culinary Institute
- (3) Events Center
- (4) M&O & Service Yard
- (5) Central Utility Plant (CUP)
- **(6)** Mobility Hub
- 7 Palm Springs Cultural Center
- Main Building Entry
- Perspective View



# © Farrell: Events Center



#### Site Plan

Roof + Tree Canopy Level

#### Legend:

- **1** Accelerator
- (2) Culinary Institute
- (3) Events Center
- (4) M&O & Service Yard
- (5) Central Utility Plant (CUP)
- **6** Mobility Hub
- 7 Palm Springs Cultural Center
- Main Building Entry
- Perspective View



# Aerial Looking West to East



# Parking: Garden Corridor Proposed - Sectio