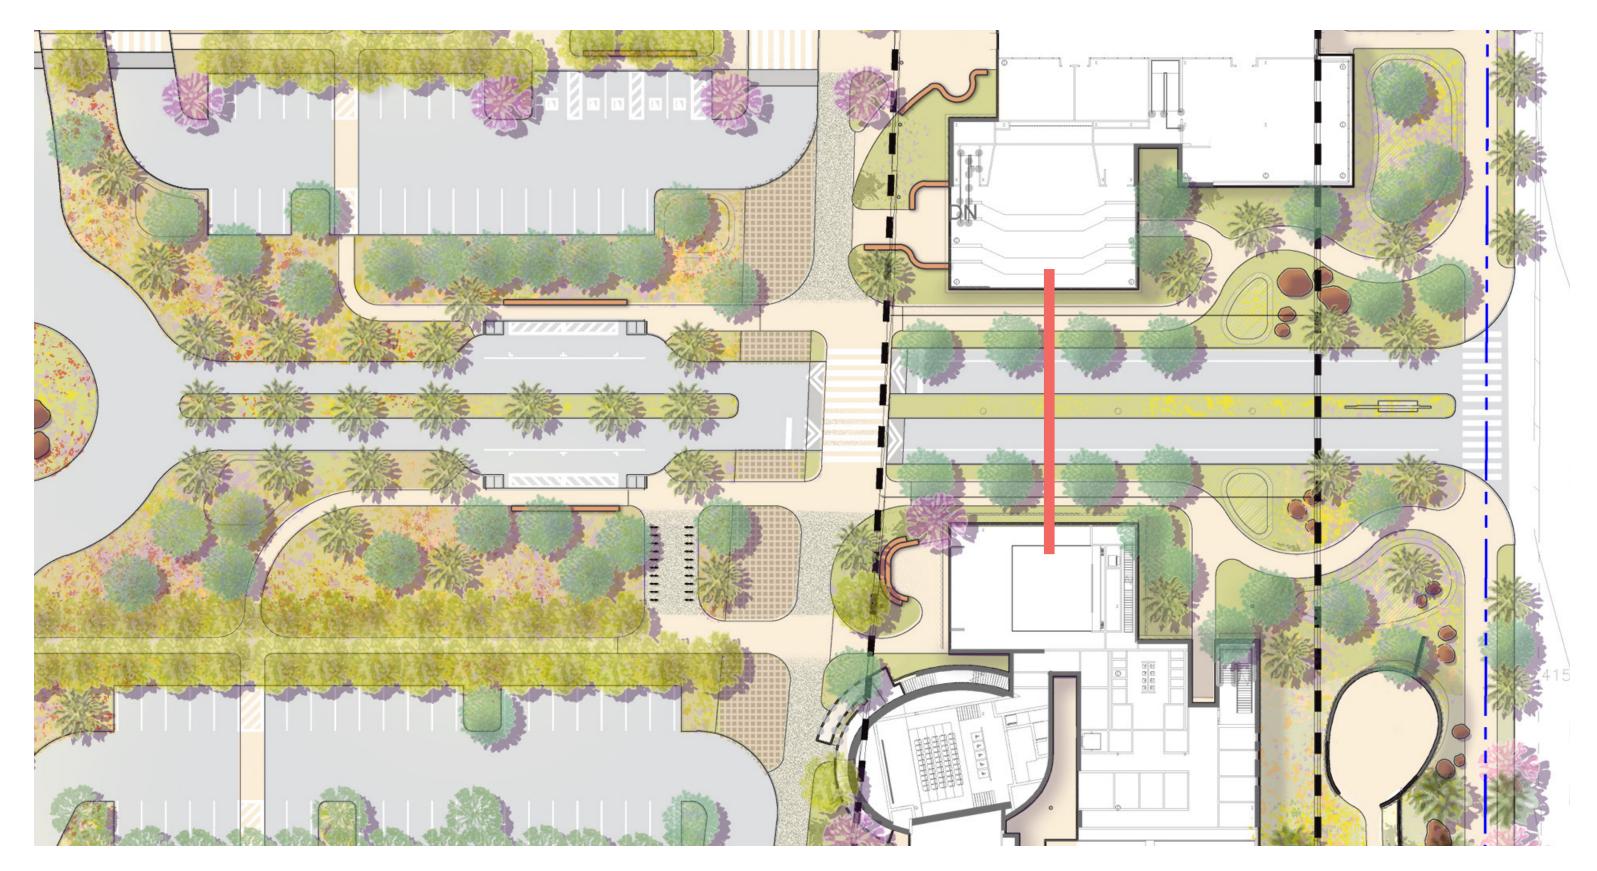

# Palm Springs Development Project College of the Desert

PMT 4 June 14, 2023

WRNSSTUDIO

# Aerial Looking East to West (Overall of Campus)



#### Site Plan

Roof + Tree Canopy Level

#### Legend:

- **1** Accelerator
- (2) Culinary Institute
- (3) Events Center
- (4) M&O & Service Yard
- (5) Central Utility Plant (CUP)
- **6** Mobility Hub
- 7 Palm Springs Cultural Center
- Main Building Entry
- Perspective View



# (A) Farrell: East Accelerator Entry & Loading



# B Farrell: Main Campus Entry



# Entry Drive: Farrell Proposed - Plan Enlargement



# Entry Drive: Farrell Proposed - Section



#### Site Plan

Roof + Tree Canopy Level

#### Legend:

- **1** Accelerator
- (2) Culinary Institute
- (3) Events Center
- (4) M&O & Service Yard
- (5) Central Utility Plant (CUP)
- **(6)** Mobility Hub
- 7 Palm Springs Cultural Center
- Main Building Entry
- Perspective View



# © Farrell: Events Center



#### Site Plan

Roof + Tree Canopy Level

#### Legend:

- **1** Accelerator
- (2) Culinary Institute
- (3) Events Center
- (4) M&O & Service Yard
- (5) Central Utility Plant (CUP)
- **6** Mobility Hub
- 7 Palm Springs Cultural Center
- Main Building Entry
- Perspective View



# Aerial Looking West to East



# Parking: Garden Corridor Proposed - Section





#### Site Plan

Roof + Tree Canopy Level

#### Legend:

- **1** Accelerator
- (2)