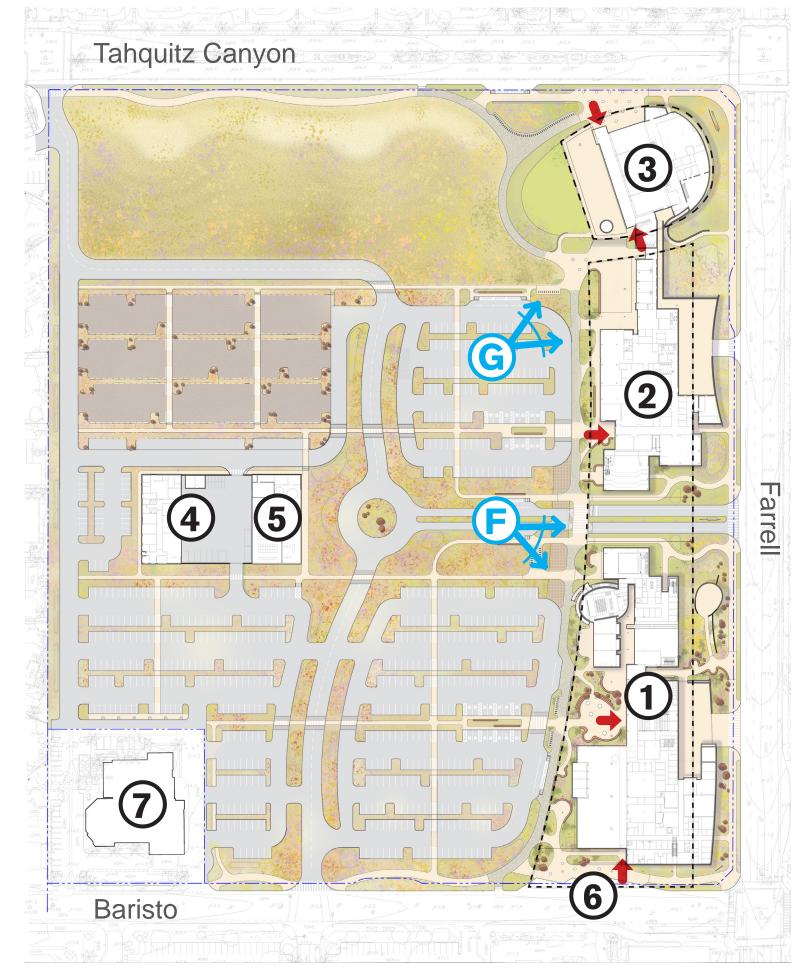

#### Site Plan Ground Level

#### Legend:

- **1** Accelerator
- 2 Culinary Institute
- (3) Events Center
- (4) M&O & Service Yard
- (5) Central Utility Plant (CUP)
- **6** Mobility Hub
- 7 Palm Springs Cultural Center
- Main Building Entry
- Perspective View