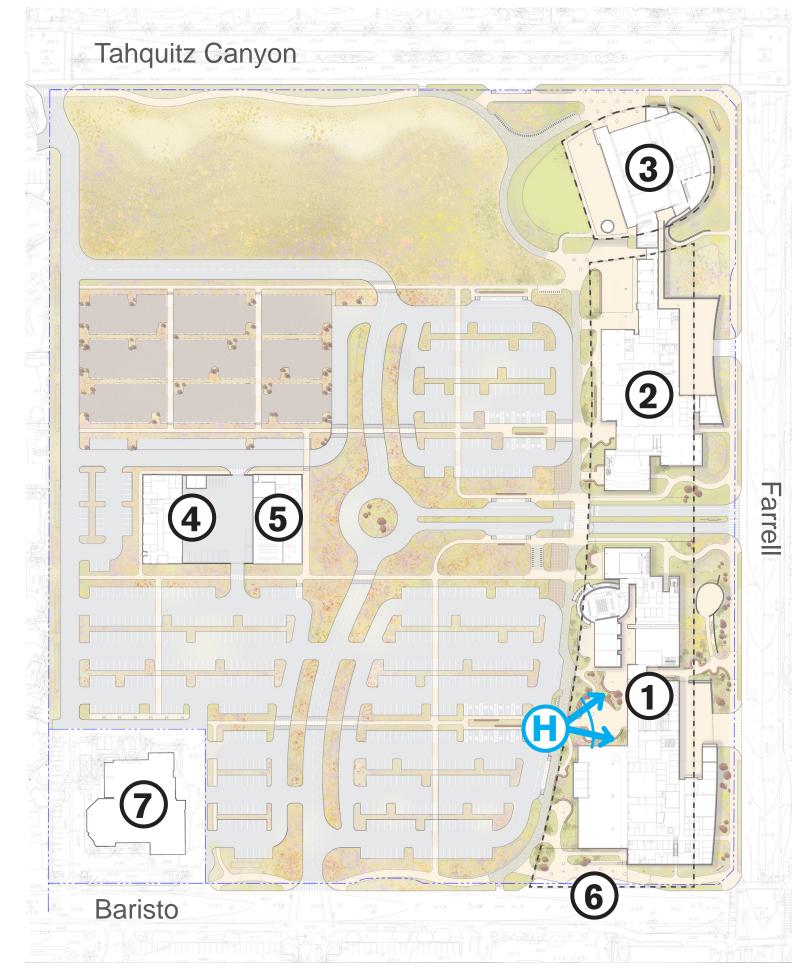

#### Site Plan

Roof + Tree Canopy Level

#### Legend:

- **1** Accelerator
- (2) Culinary Institute
- (3) Events Center
- (4) M&O & Service Yard
- (5) Central Utility Plant (CUP)
- **6** Mobility Hub
- 7 Palm Springs Cultural Center
- Main Building Entry
- Perspective View

#### Site Plan Ground Level

#### Legend:

- **1** Accelerator
- 2 Culinary Institute
- (3) Events Center
- (4) M&O & Service Yard
- (5) Central Utility Plant (CUP)
- **6** Mobility Hub
- 7 Palm Springs Cultural Center
- Main Building Entry
- Perspective View