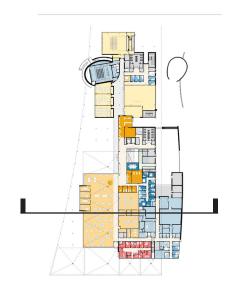

Cultural Center
- Main Building Entry
- Perspective View

19



# (F) Accelerator: Western Expanse of the Accelerator



## © Events Center & Culinary Institute: Breakout Plaza



#### Site Plan Ground Level

#### Legend:

- **1** Accelerator
- 2 Culinary Institute
- (3) Events Center
- (4) M&O & Service Yard
- (5) Central Utility Plant (CUP)
- **6** Mobility Hub
- 7 Palm Springs Cultural Center
- Main Building Entry
- Perspective View



# (H) Accelerator: Main Entry Experience



#### Accelerator - Level 1 & 2





#### Accelerator - Level 1 & 2



### Building Section - Accelerator (Entry Stair)





# Accelerator: Main Entry Experience



# Accelerator: Level 2 Exterior Walkway



#### Accelerator - Level 1 & 2





#### Accelerator - Level 1 & 2



## Building Section - Accelerator





### Accelerator: Lab



#### Accelerator - Level 1 & 2





#### Accelerator - Level 1 & 2





### Building Section - Accelerator (4-Pack Instructional Shells)





### Accelerator: Level 2 Outdoor Learning Environment



### Culinary Institute & Events Center





## Events Center & Culinary Institute: Demonstration Theater



# Aerial Looking West to East



# Aerial Looking East to West (Overall of Campus)