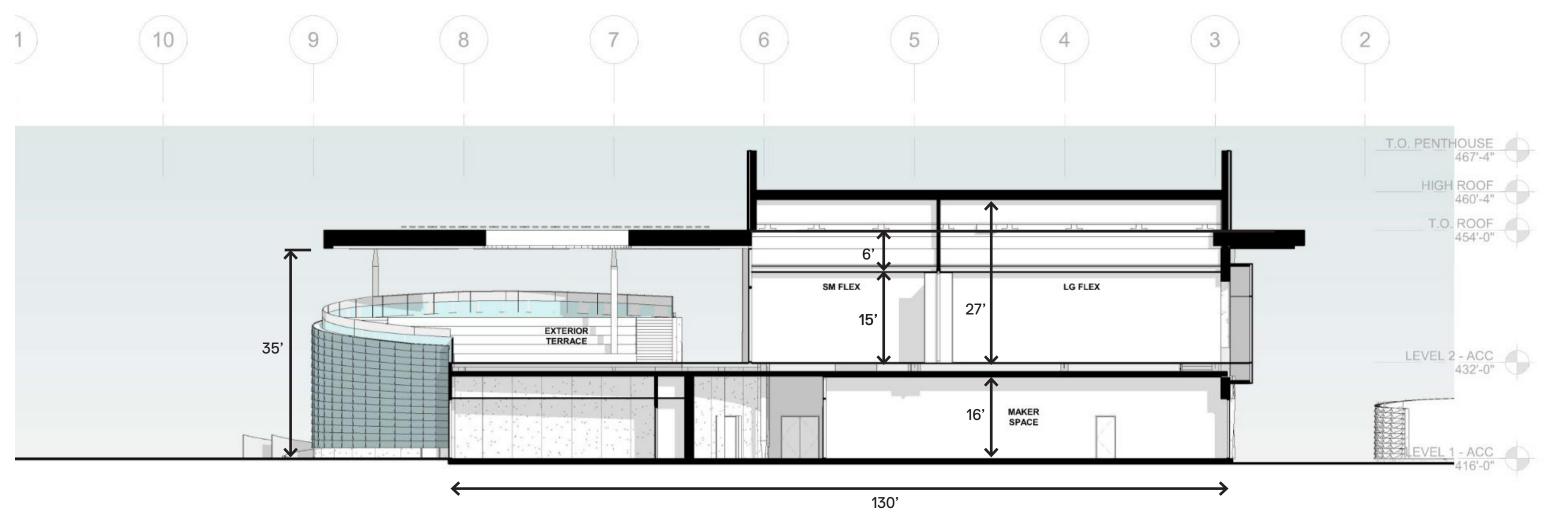

### Building Section - Accelerator (Entry Stair)

## Building Section - Accelerator

### Building Section - Accelerator (4-Pack Instructional Shells)