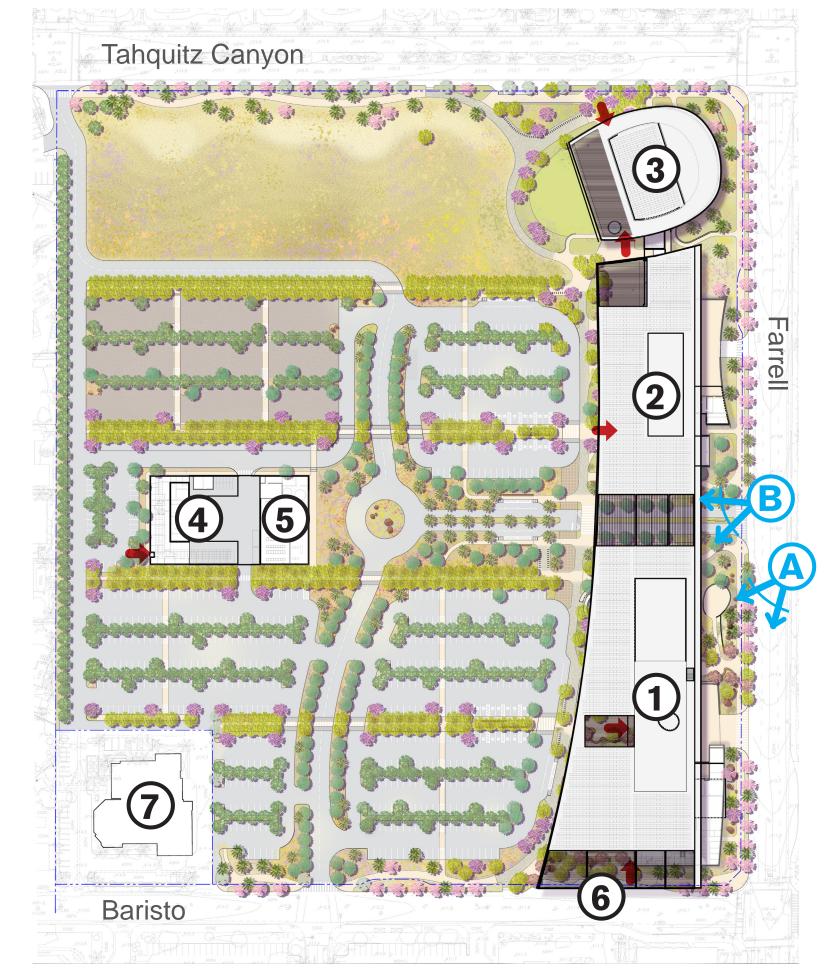

#### Site Plan

Roof + Tree Canopy Level

#### Legend:

- **1** Accelerator
- (2) Culinary Institute
- (3) Events Center
- (4) M&O & Service Yard
- (5) Central Utility Plant (CUP)
- **6** Mobility Hub
- 7 Palm Springs Cultural Center
- Main Building Entry
- Perspective View