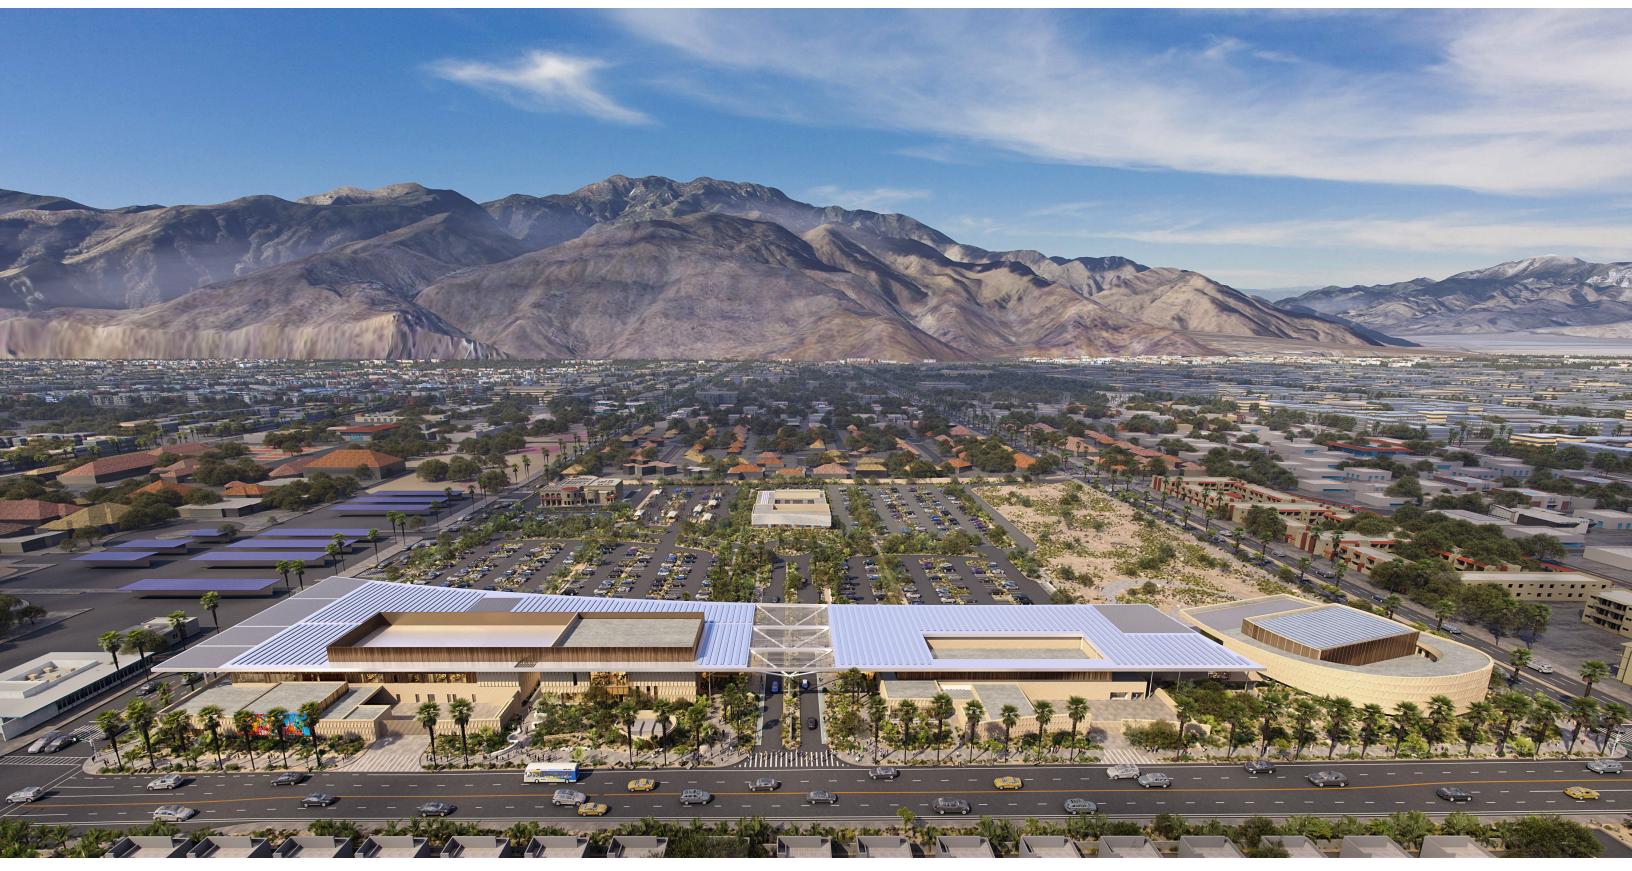

# Palm Springs Development Project College of the Desert

PMT 4 June 14, 2023

WRNSSTUDIO

# Aerial Looking East to West (Overall of Campus)



#### Site Plan

Roof + Tree Canopy Level

#### Legend:

- **1** Accelerator
- (2) Culinary Institute
- (3) Events Center
- (4) M&O & Service Yard
- (5) Central Utility Plant (CUP)
- **6** Mobility Hub
- 7 Palm Springs Cultural Center
- Main Building Entry
- Perspective View



# (A) Farrell: East Accelerator Entry & Loading



# B Farrell: Main Campus Entry



# Entry Drive: Farrell Proposed - Plan Enlargement



# Entry Drive: Farrell Proposed - Section



#### Site Plan

Roof + Tree Canopy Level

#### Legend:

- **1** Accelerator
- (2) Culinary Institute
- (3) Events Center
- (4) M&O & Service Yard
- (5) Central Utility Plant (CUP)
- **(6)** Mobility Hub
- 7 Palm Springs Cultural Center
- Main Building Entry
- Perspective View



# © Farrell: Events Center



#### Site Plan

Roof + Tre