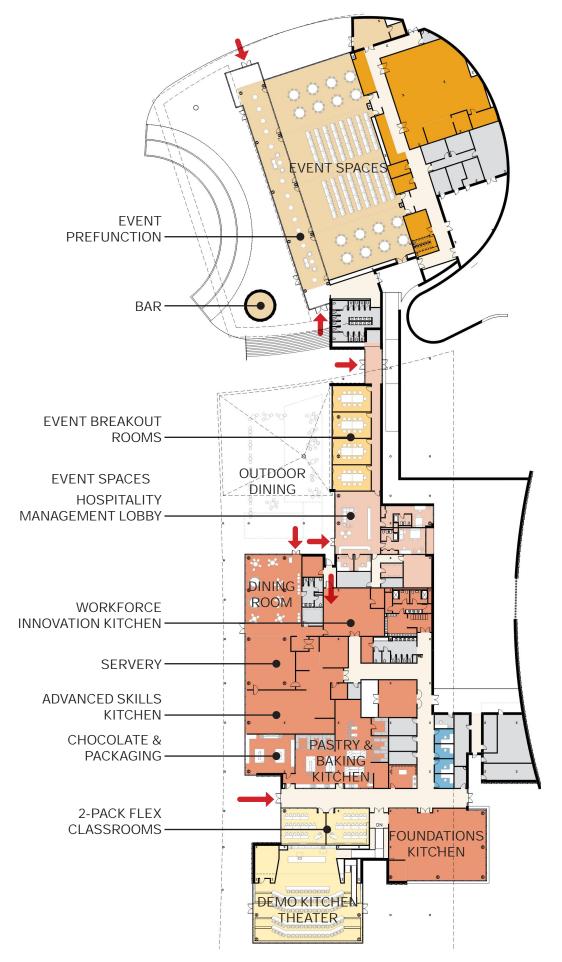

(3) Events Center
- (4) M&O & Service Yard
- (5) Central Utility Plant (CUP)
- **6** Mobility Hub
- 7 Palm Springs Cultural Center
- Main Building Entry
- Perspective View



# (H) Accelerator: Main Entry Experience



#### Accelerator - Level 1 & 2





#### Accelerator - Level 1 & 2



### Building Section - Accelerator (Entry Stair)





# Accelerator: Main Entry Experience



# Accelerator: Level 2 Exterior Walkway



#### Accelerator - Level 1 & 2





#### Accelerator - Level 1 & 2



## Building Section - Accelerator





### Accelerator: Lab



#### Accelerator - Level 1 & 2





#### Accelerator - Level 1 & 2





### Building Section - Accelerator (4-Pack Instructional Shells)





### Accelerator: Level 2 Outdoor Learning Environment



### Culinary Institute & Events Center





## Events Center & Culinary Institute: Demonstration Theater



# Aerial Looking West to East



# Aerial Looking East to West (Overall of Campus)