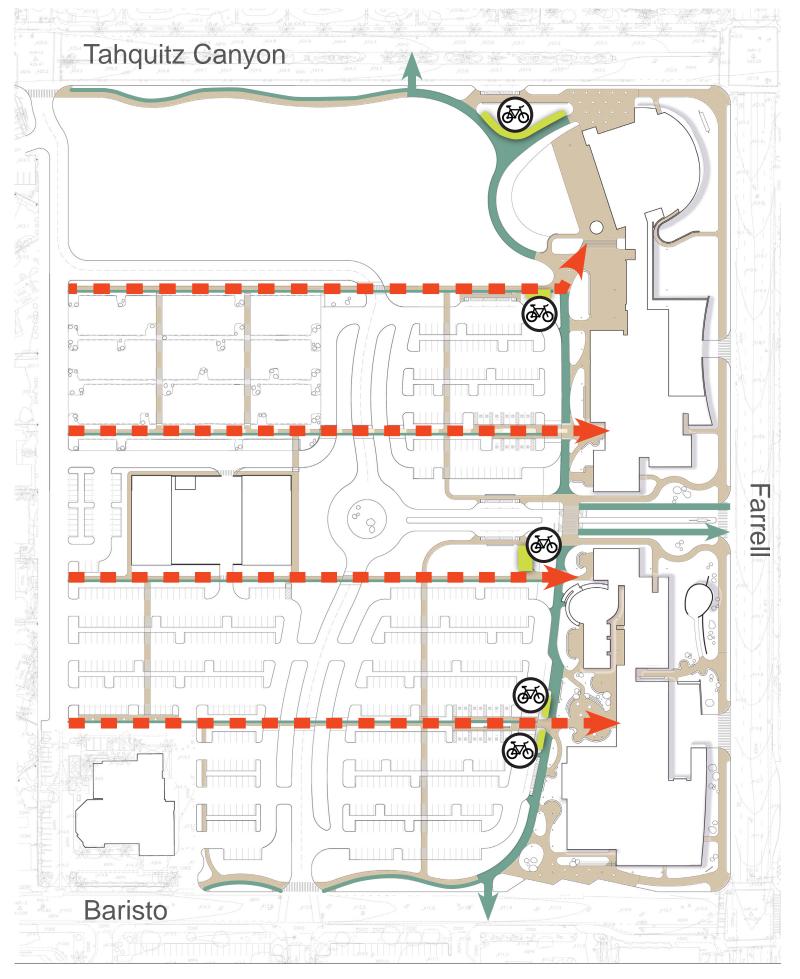

#### Bike + Pedestrian Circulation

- Pedestrian path
- Main pedestrian circulation from parking
- Bike path
- Bike parking

#### Site Plan Ground Level

#### Legend:

- **1** Accelerator
- (2) Culinary Institute
- (3) Events Center
- (4) M&O & Service Yard
- (5) Central Utility Plant (CUP)
- **6** Mobility Hub
- 7 Palm Springs Cultural Center
- Main Building Entry
- Perspective View