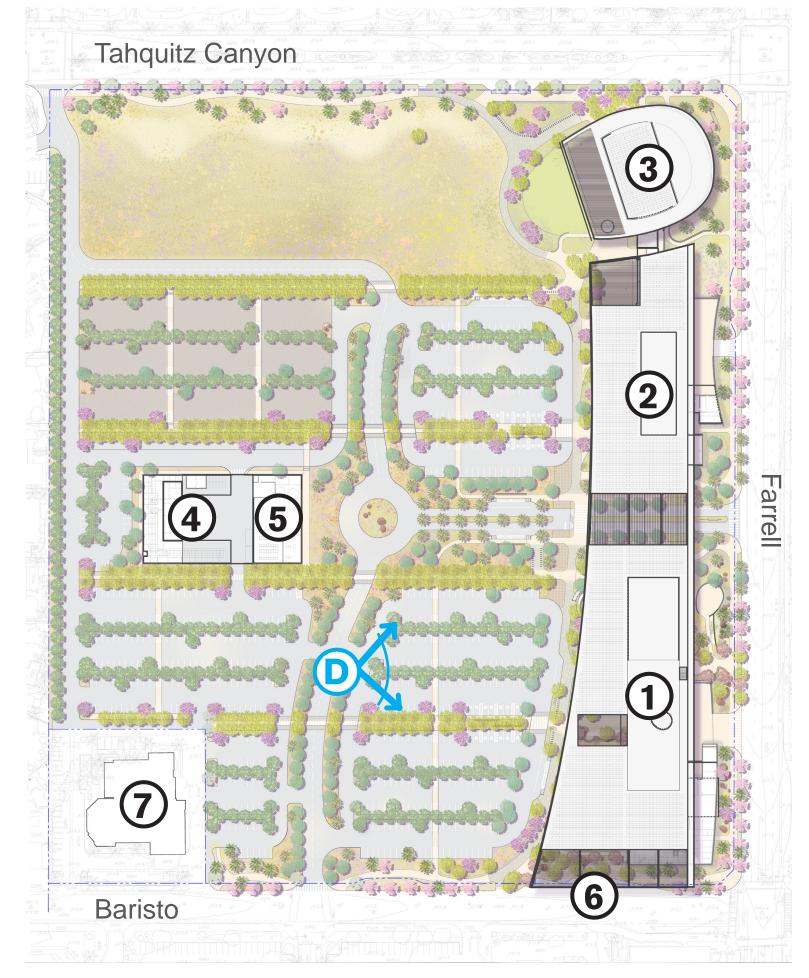

#### Site Plan

Roof + Tree Canopy Level

#### Legend:

- **1** Accelerator
- (2) Culinary Institute
- (3) Events Center
- (4) M&O & Service Yard
- (5) Central Utility Plant (CUP)
- **(6)** Mobility Hub
- 7 Palm Springs Cultural Center
- Main Building Entry
- Perspective View