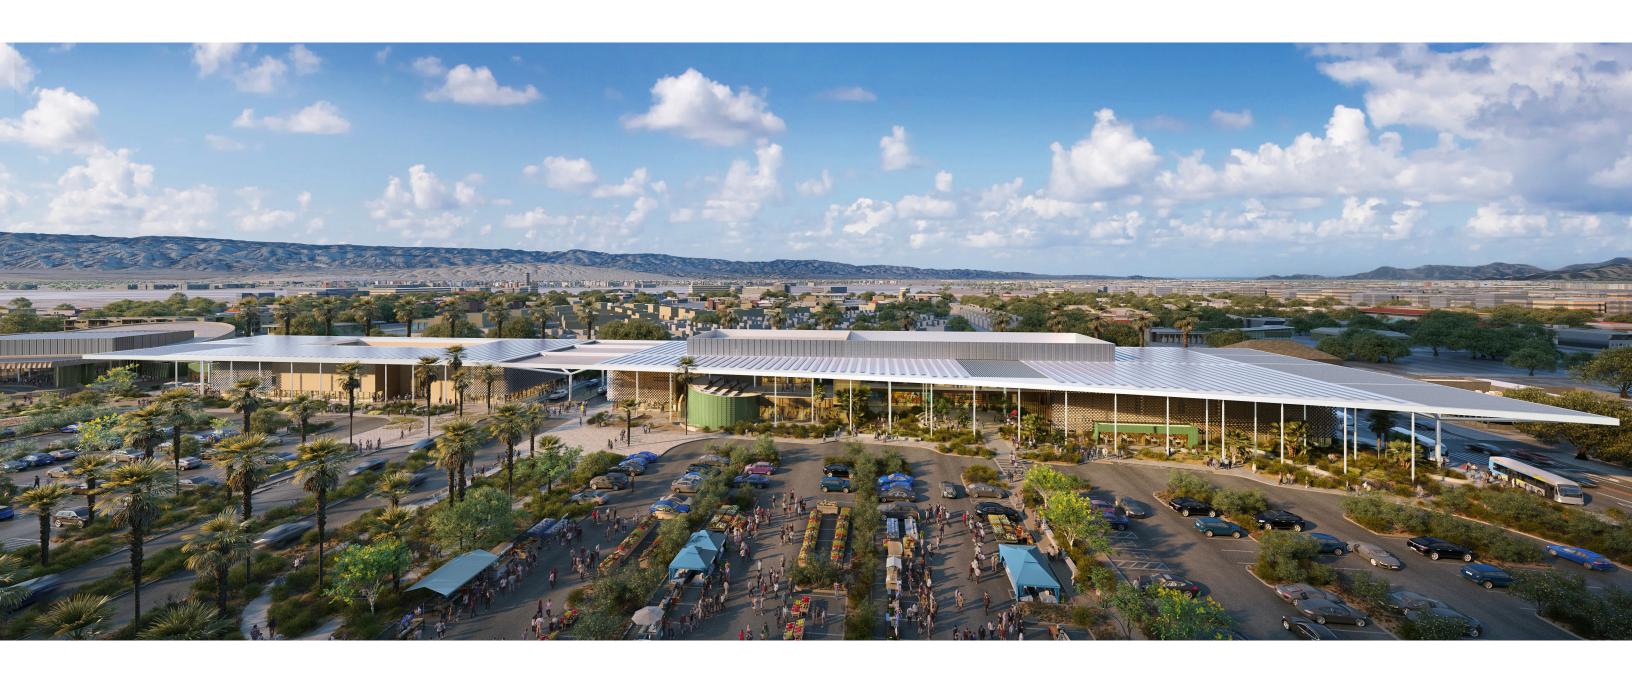

A) Farrell: East Accelerator Entry & Loading



# B Farrell: Main Campus Entry



# Entry Drive: Farrell Proposed - Plan Enlargement



# Entry Drive: Farrell Proposed - Section



#### Site Plan

Roof + Tree Canopy Level

#### Legend:

- **1** Accelerator
- (2) Culinary Institute
- (3) Events Center
- (4) M&O & Service Yard
- (5) Central Utility Plant (CUP)
- **(6)** Mobility Hub
- 7 Palm Springs Cultural Center
- Main Building Entry
- Perspective View



# © Farrell: Events Center



#### Site Plan

Roof + Tree Canopy Level

#### Legend:

- **1** Accelerator
- (2) Culinary Institute
- (3) Events Center
- (4) M&O & Service Yard
- (5) Central Utility Plant (CUP)
- **6** Mobility Hub
- 7 Palm Springs Cultural Center
- Main Building Entry
- Perspective View



# Aerial Looking West to East



# Parking: Garden Corridor Proposed - Section





#### Site Plan

Roof + Tree Canopy Level

#### Legend:

- **1** Accelerator
- (2) Culinary Institute
- (3) Events Center
- (4) M&O & Service Yard
- (5) Central Utility Plant (CUP)
- **6** Mobility Hub
- 7 Palm Springs Cultural Center
- Main Building Entry
- Perspective View



# Accelerator at Baristo



# Mobility Hub: E Baristo Road Proposed - Plan Enlargement



# Mobility Hub: E Baristo Road Proposed - Section





# Community Edges: Tahquitz + Farrell Proposed - Section





#### Bike + Pedestrian Circulation

- Pedestrian path
- Main pedestrian circulation from parking
- Bike path
- Bike parking



#### Site Plan Ground Level

#### Legend:

- **1** Accelerator
- (2) Culinary Institute
- (3) Events Center
- (4) M&O & Service Yard
-