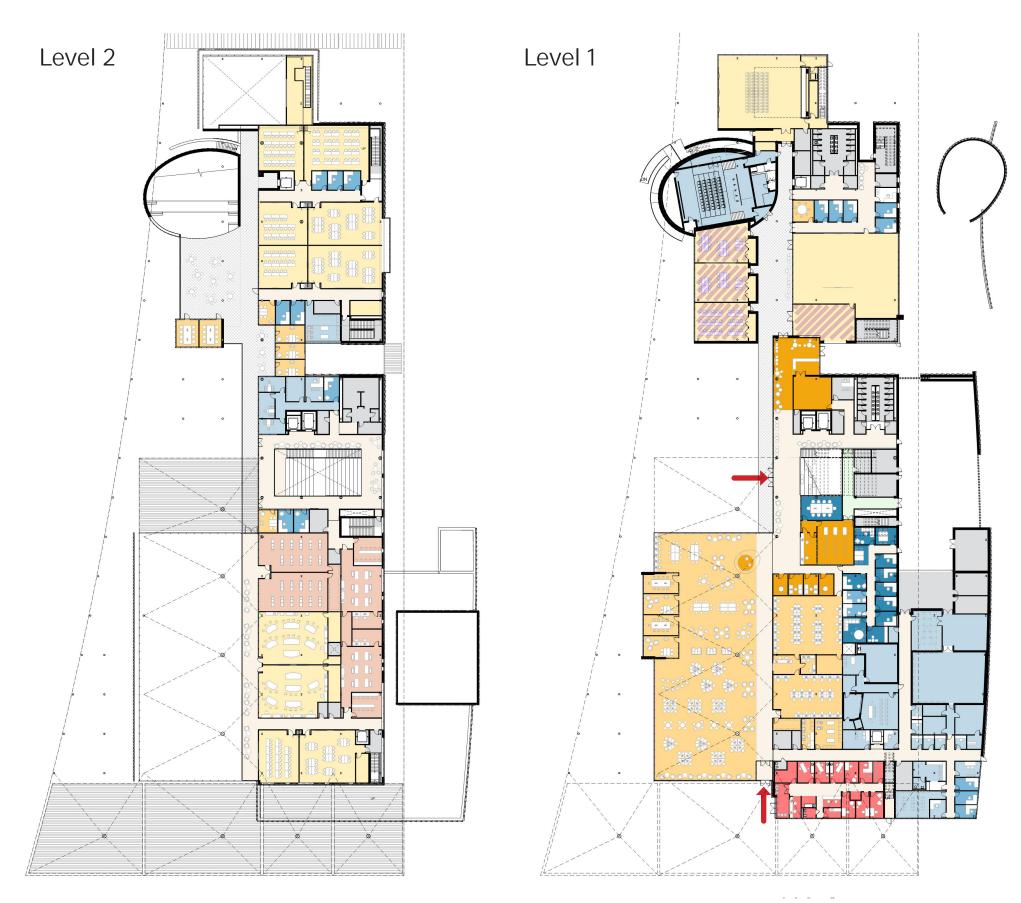

# (F) Accelerator: Western Expanse of the Accelerator



## © Events Center & Culinary Institute: Breakout Plaza



#### Site Plan Ground Level

#### Legend:

- **1** Accelerator
- 2 Culinary Institute
- (3) Events Center
- (4) M&O & Service Yard
- (5) Central Utility Plant (CUP)
- **6** Mobility Hub
- 7 Palm Springs Cultural Center
- Main Building Entry
- Perspective View



# (H) Accelerator: Main Entry Experience



#### Accelerator - Level 1 & 2





#### Accelerator - Level 1 & 2



### Building Section - Accelerator (Entry Stair)





# Accelerator: Main Entry Experience



# Accelerator: Level 2 Exterior Walkway



#### Accelerator - Level 1 & 2





#### Accelerator - Level 1 & 2



## Building Section - Accelerator





### Accelerator: Lab



#### Accelerator - Level 1 & 2





#### Accelerator - Level 1 & 2





### Building Section - Accelerator (4-Pack Instructional Shells)





### Accelerator: Level 2 Outdoor Learning Environment



### Culinary Institute & Events Center





## Events Center & Culinary Institute: Demonstration Theater



# Aerial Looking West to East



# Aerial Looking East to West (Overall of Campus)