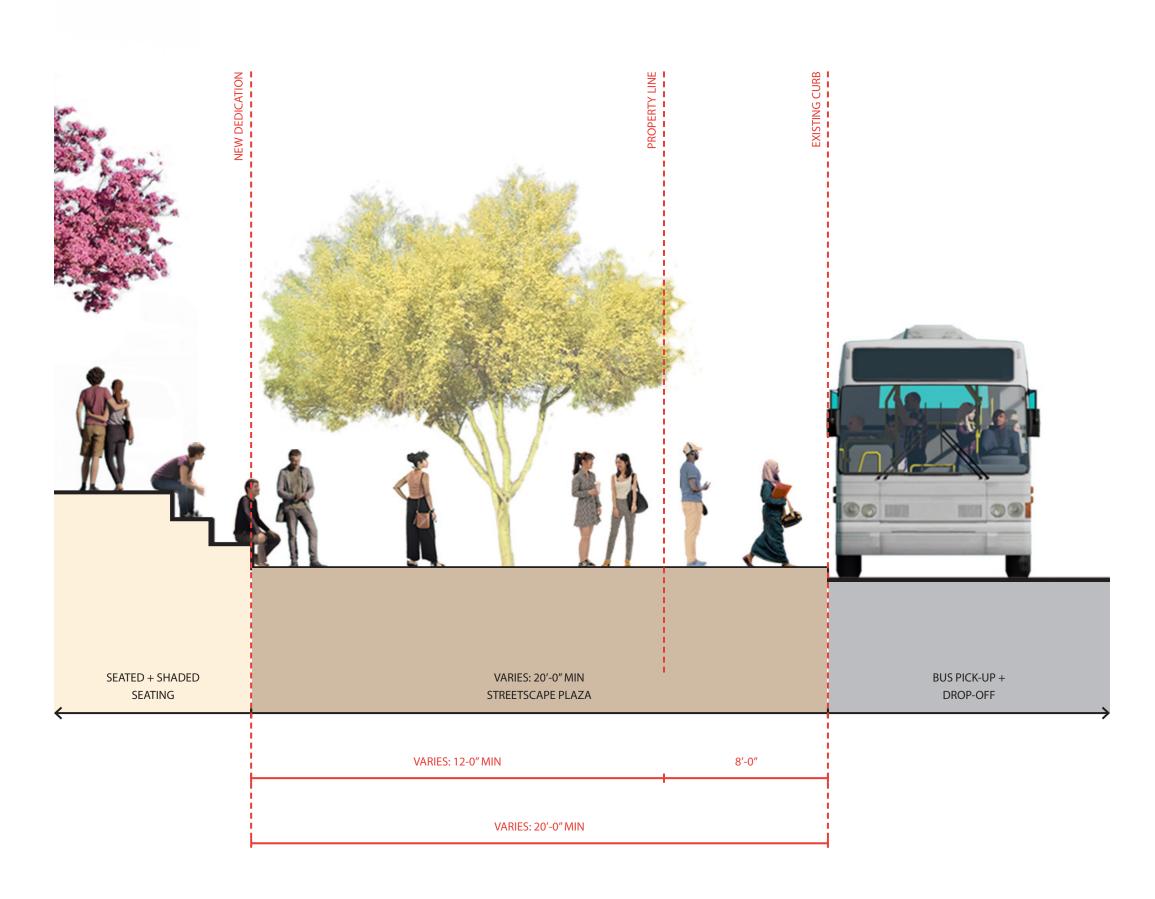

Events Center



#### Site Plan

Roof + Tree Canopy Level

#### Legend:

- **1** Accelerator
- (2) Culinary Institute
- (3) Events Center
- (4) M&O & Service Yard
- (5) Central Utility Plant (CUP)
- **6** Mobility Hub
- 7 Palm Springs Cultural Center
- Main Building Entry
- Perspective View



# Aerial Looking West to East



# Parking: Garden Corridor Proposed - Section





#### Site Plan

Roof + Tree Canopy Level

#### Legend:

- **1** Accelerator
- (2) Culinary Institute
- (3) Events Center
- (4) M&O & Service Yard
- (5) Central Utility Plant (CUP)
- **6** Mobility Hub
- 7 Palm Springs Cultural Center
- Main Building Entry
- Perspective View



# Accelerator at Baristo



# Mobility Hub: E Baristo Road Proposed - Plan Enlargement



# Mobility Hub: E Baristo Road Proposed - Section





# Community Edges: Tahquitz + Farrell Proposed - Section





#### Bike + Pedestrian Circulation

- Pedestrian path
- Main pedestrian circulation from parking
- Bike path
- Bike parking



#### Site Plan Ground Level

#### Legend:

- **1** Accelerator
- (2) Culinary Institute
- (3) Events Center
- (4) M&O & Service Yard
- (5) Central Utility Plant (CUP)
- **6** Mobility Hub
- 7 Palm Springs Cultural Center
- Main Building Entry
- Perspective View

19



# (F) Accelerator: Western Expanse of the Accelerator



## © Events Center & Culinary Institute: Breakout Plaza



#### Site Plan Ground Level

#### Legend:

- **1** Accelerator
- 2 Culinary Institute
- (3) Events Center
- (4) M&O & Service Yard
- (5) Central Utility Plant (CUP)
- **6** Mobility Hub
- 7 Palm Springs Cultural Center
- Mai