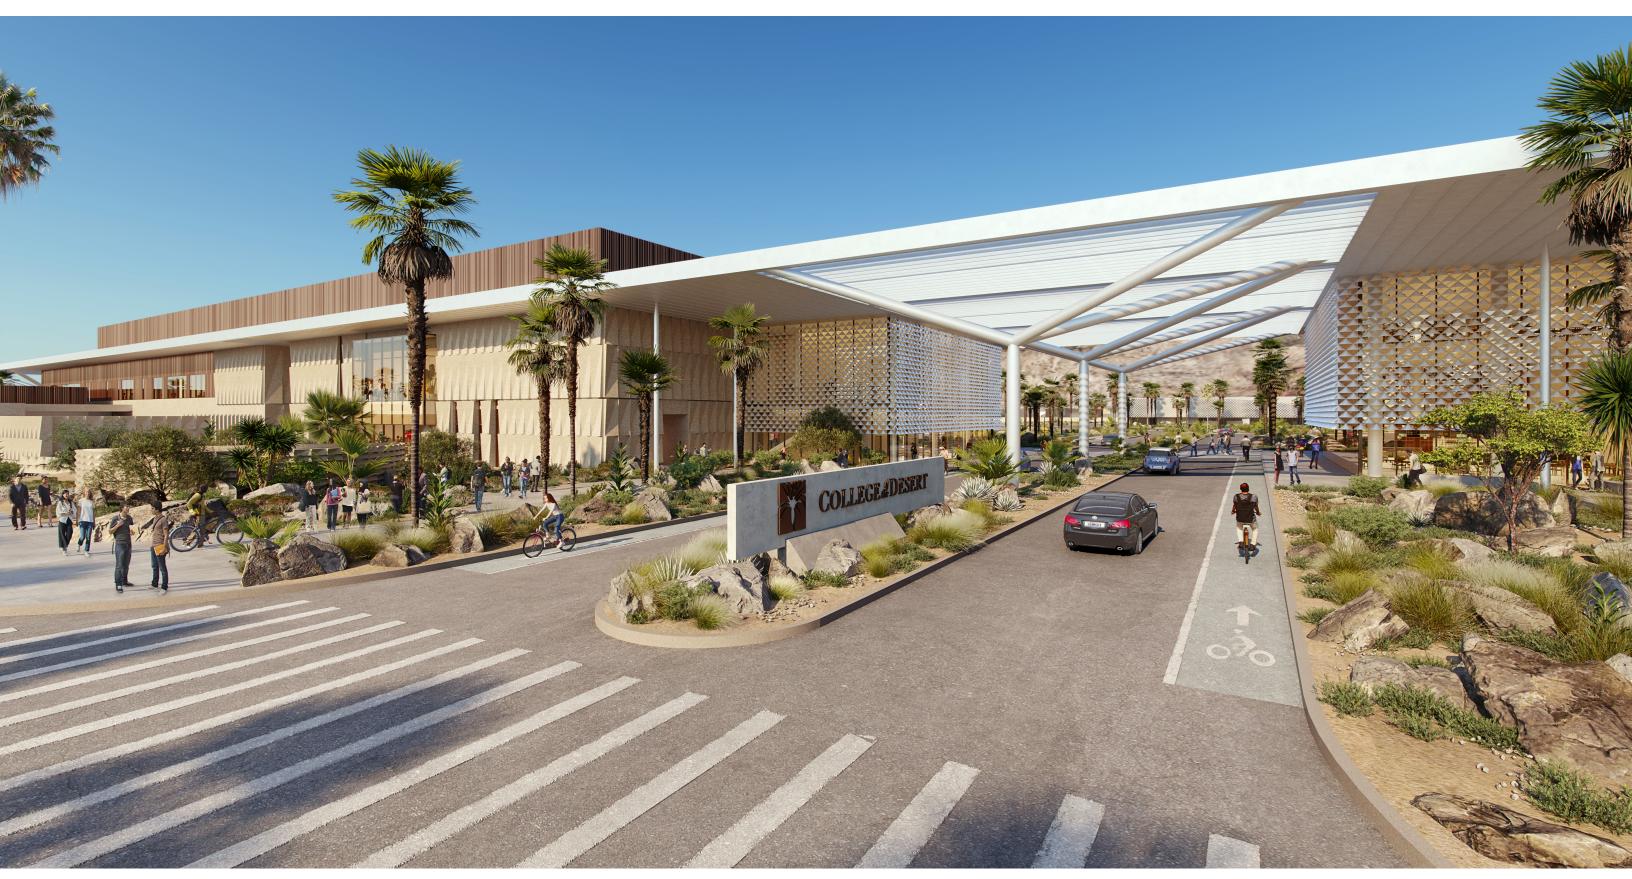

# Palm Springs Development Project College of the Desert

PMT 4 June 14, 2023

WRNSSTUDIO

# Aerial Looking East to West (Overall of Campus)



#### Site Plan

Roof + Tree Canopy Level

#### Legend:

- **1** Accelerator
- (2) Culinary Institute
- (3) Events Center
- (4) M&O & Service Yard
- (5) Central Utility Plant (CUP)
- **6** Mobility Hub
- 7 Palm Springs Cultural Center
- Main Building Entry
- Perspective View



# (A) Farrell: East Accelerator Entry & Loading



# B Farrell: Main Campus Entry



# Entry Drive: Farrell Proposed - Plan Enlargement



# Entry Drive: Farrell Proposed - Section



#### Site Plan

Roof + Tree Canopy Level

#### Legend:

- **1** Accelerator
- (2) Culinary Institute
- (3) Events Center
- (4) M&O & Service Yard
- (5) Central Utility Plant (CUP)
- **(6)** Mobility Hub
- 7 Palm Springs Cultural Center
- Main Building Entry
- Perspective View



# © Farrell: Events Center



#### Site Plan

Roof + Tree Canopy Level

#### Legend:

- **1** Accelerator
- (2) Culinary Institute
- (3) Events Center
- (4) M&O & Service Yard
- (5) Central Utility Plant (CUP)
- **6** Mobility Hub
- 7 Palm Springs Cultural Center
- Main Building Entry
- Perspective View



# Aerial Looking West to East



# Parking: Garden Corridor Proposed - Section





#### Site Plan

Roof + Tree