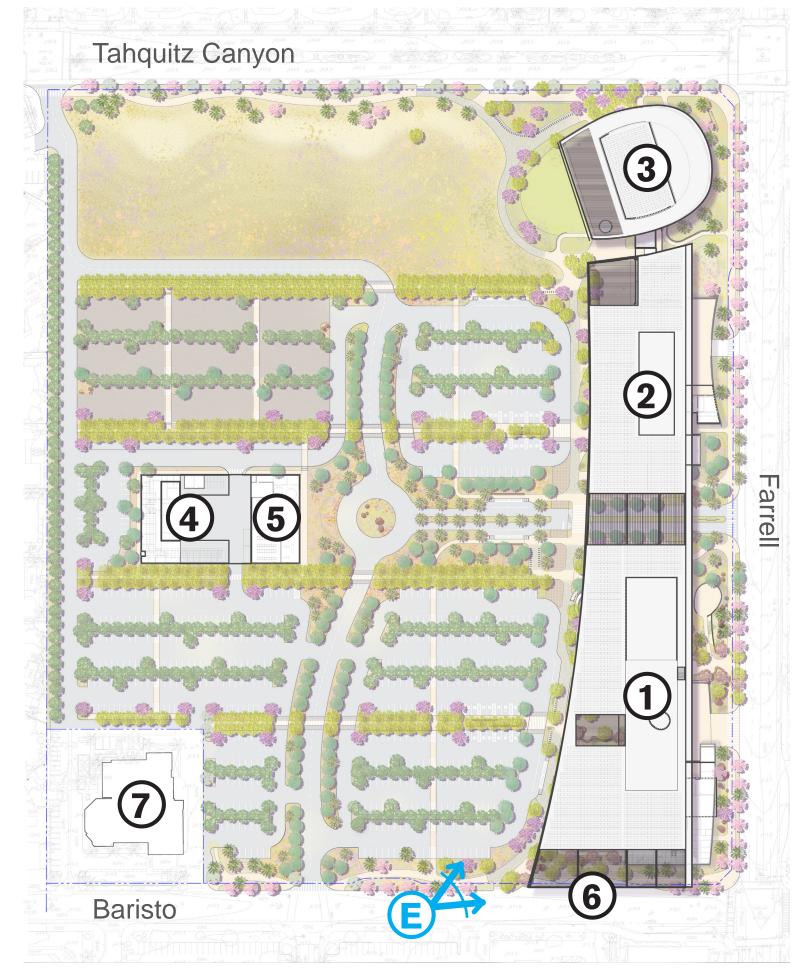

#### Legend:

- **1** Accelerator
- (2) Culinary Institute
- (3) Events Center
- (4) M&O & Service Yard
- (5) Central Utility Plant (CUP)
- **6** Mobility Hub
- 7 Palm Springs Cultural Center
- Main Building Entry
- Perspective View