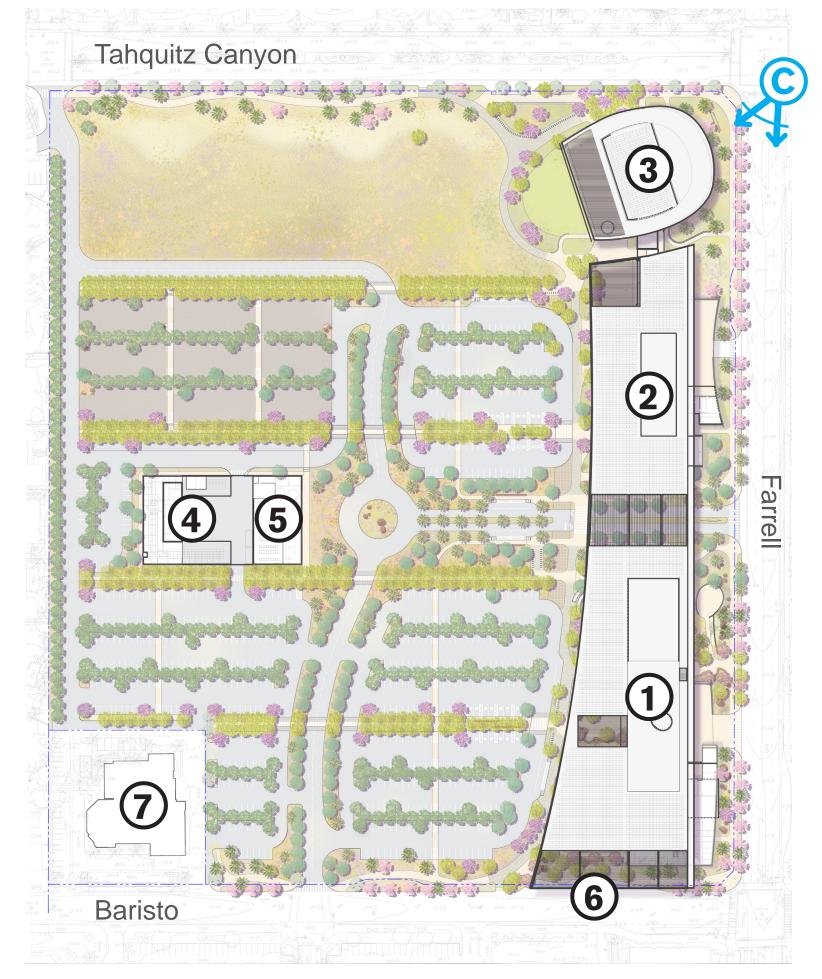

#### Site Plan

Roof + Tree Canopy Level

#### Legend:

- **1** Accelerator
- (2) Culinary Institute
- (3) Events Center
- (4) M&O & Service Yard
- (5) Central Utility Plant (CUP)
- **6** Mobility Hub
- 7 Palm Springs Cultural Center
- Main Building Entry
- Perspective View