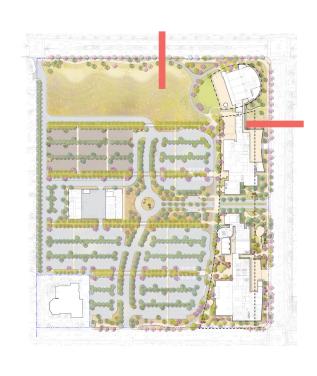

### Legend:

- **1** Accelerator
- (2) Culinary Institute
- (3) Events Center
- (4) M&O & Service Yard
- (5) Central Utility Plant (CUP)
- **6** Mobility Hub
- 7 Palm Springs Cultural Center
- Main Building Entry
- Perspective View



# Aerial Looking West to East



# Parking: Garden Corridor Proposed - Section





#### Site Plan

Roof + Tree Canopy Level

#### Legend:

- **1** Accelerator
- (2) Culinary Institute
- (3) Events Center
- (4) M&O & Service Yard
- (5) Central Utility Plant (CUP)
- **6** Mobility Hub
- 7 Palm Springs Cultural Center
- Main Building Entry
- Perspective View



# Accelerator at Baristo



# Mobility Hub: E Baristo Road Proposed - Plan Enlargement



# Mobility Hub: E Baristo Road Proposed - Section





# Community Edges: Tahquitz + Farrell Proposed - Section





#### Bike + Pedestrian Circulation

- Pedestrian path
- Main pedestrian circulation from parking
- Bike path
- Bike parking



#### Site Plan Ground Level

#### Legend:

- **1** Accelerator
- (2) Culinary Institute
- (3) Events Center
- (4) M&O & Service Yard
- (5) Central Utility Plant (CUP)
- **6** Mobility Hub
- 7 Palm Springs Cultural Center
- Main Building Entry
- Perspective View

19



# (F) Accelerator: Western Expanse of the Accelerator



## © Events Center & Culinary Institute: Breakout Plaza



#### Site Plan Ground Level

#### Legend:

- **1** Accelerator
- 2 Culinary Institute
- (3) Events Center
- (4) M&O & Service Yard
- (5) Central Utility Plant (CUP)
- **6** Mobility Hub
- 7 Palm Springs Cultural Center
- Main Building Entry
- Perspective View



# (H) Accelerator: Ma