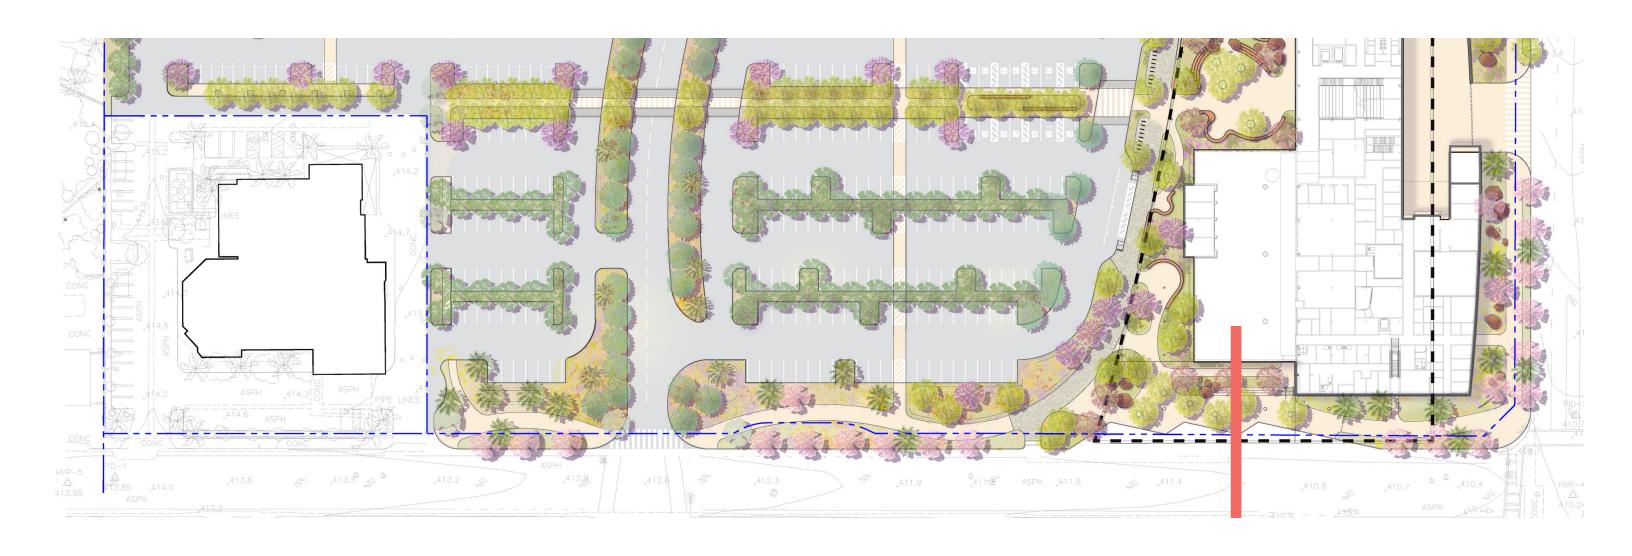

Main Building Entry
- Perspective View



# © Farrell: Events Center



#### Site Plan

Roof + Tree Canopy Level

#### Legend:

- **1** Accelerator
- (2) Culinary Institute
- (3) Events Center
- (4) M&O & Service Yard
- (5) Central Utility Plant (CUP)
- **6** Mobility Hub
- 7 Palm Springs Cultural Center
- Main Building Entry
- Perspective View



# Aerial Looking West to East



# Parking: Garden Corridor Proposed - Section





#### Site Plan

Roof + Tree Canopy Level

#### Legend:

- **1** Accelerator
- (2) Culinary Institute
- (3) Events Center
- (4) M&O & Service Yard
- (5) Central Utility Plant (CUP)
- **6** Mobility Hub
- 7 Palm Springs Cultural Center
- Main Building Entry
- Perspective View



# Accelerator at Baristo



# Mobility Hub: E Baristo Road Proposed - Plan Enlargement



# Mobility Hub: E Baristo Road Proposed - Section





# Community Edges: Tahquitz + Farrell Proposed - Section





#### Bike + Pedestrian Circulation

- Pedestrian path
- Main pedestrian circulation from parking
- Bike path
- Bike parking



#### Site Plan Ground Level

#### Legend:

- **1** Accelerator
- (2) Culinary Institute
- (3) Events Center
- (4) M&O & Service Yard
- (5) Central Utility Plant (CUP)
- **6** Mobility Hub
- 7 Palm Springs Cultural Center
- Main Building Entry
- Perspective View

19



# (F) Accelerator: Western Expanse of the Accelerator



## © Events Center & Culinary Institute: Breakout Plaza



#### Site Plan Ground Level

#### Legend:

- **1** Accelerator
- 2 Culinary Institute
- (3) Events Center
- (4) M&O & Service Yard
- (5) Central Utility Plant (CUP)
- **