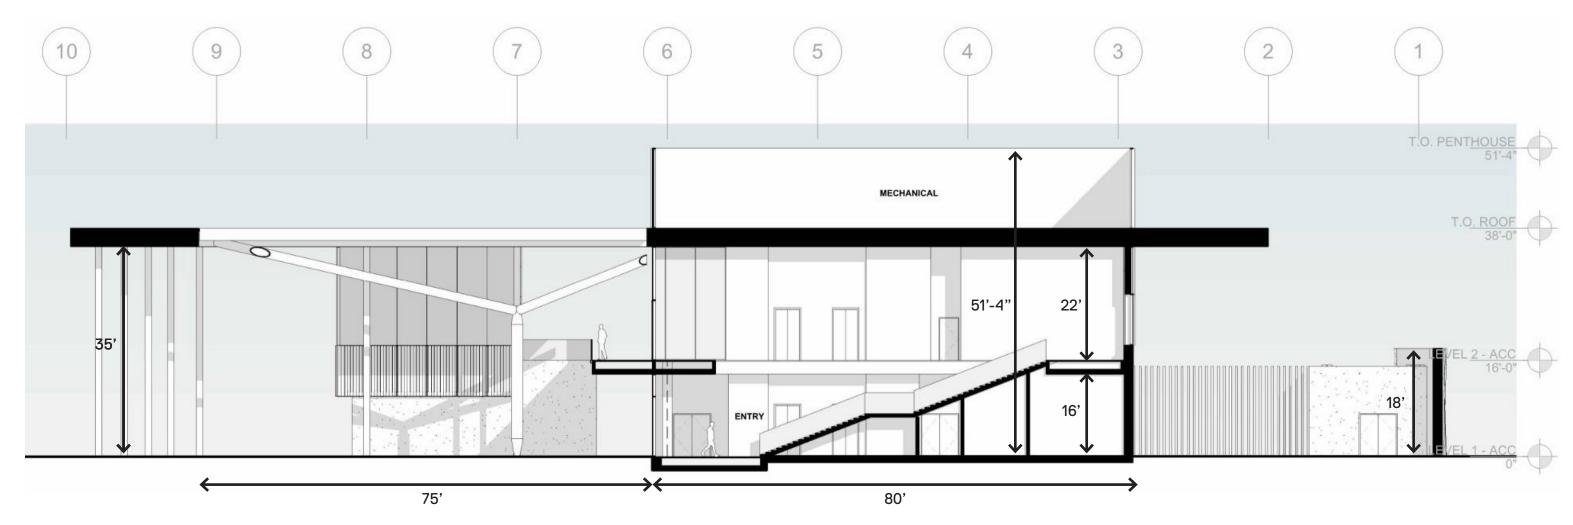

### Building Section - Accelerator (Entry Stair)

## Building Section - Accelerator