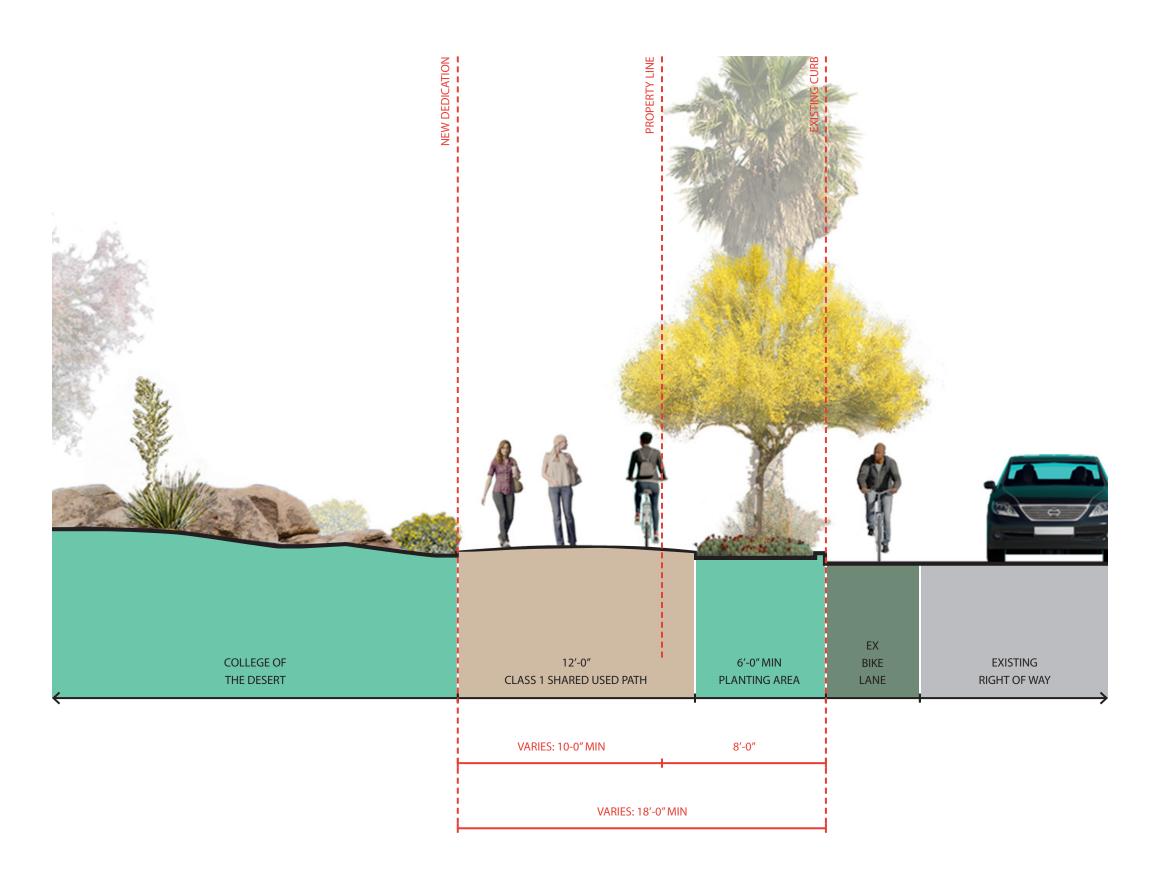

# Legend:

- **1** Accelerator
- (2) Culinary Institute
- (3) Events Center
- (4) M&O & Service Yard
- (5) Central Utility Plant (CUP)
- **6** Mobility Hub
- 7 Palm Springs Cultural Center
- Main Building Entry
- Perspective View



# Aerial Looking West to East



# Parking: Garden Corridor Proposed - Section





#### Site Plan

Roof + Tree Canopy Level

#### Legend:

- **1** Accelerator
- (2) Culinary Institute
- (3) Events Center
- (4) M&O & Service Yard
- (5) Central Utility Plant (CUP)
- **6** Mobility Hub
- 7 Palm Springs Cultural Center
- Main Building Entry
- Perspective View



# Accelerator at Baristo



# Mobility Hub: E Baristo Road Proposed - Plan Enlargement



# Mobility Hub: E Baristo Road Proposed - Section





# Community Edges: Tahquitz + Farrell Proposed - Section





#### Bike + Pedestrian Circulation

- Pedestrian path
- Main pedestrian circulation from parking
- Bike path
- Bike parking



#### Site Plan Ground Level

#### Legend:

- **1** Accelerator
- (2) Culinary Institute
- (3) Events Center
- (4) M&O & Service Yard
- (5) Central Utility Plant (CUP)
- **6** Mobility Hub
- 7 Palm Springs Cultural Center
- Main Building Entry
- Perspective View

19



# (F) Accelerator: Western Expanse of the Accelerator



## © Events Center & Culinary Institute: Breakout Plaza



#### Site Plan Ground Level

#### Legend:

- **1** Accelerator
- 2 Culinary Institute
- (3) Events Center
- (4) M&O & Service Yard
- (5) Central Utility Plant (CUP)
- **6** Mobility Hub
- 7 Palm Springs Cultural Center
- Main Building Entry
- Perspective View



# (H) Accelerator: Main