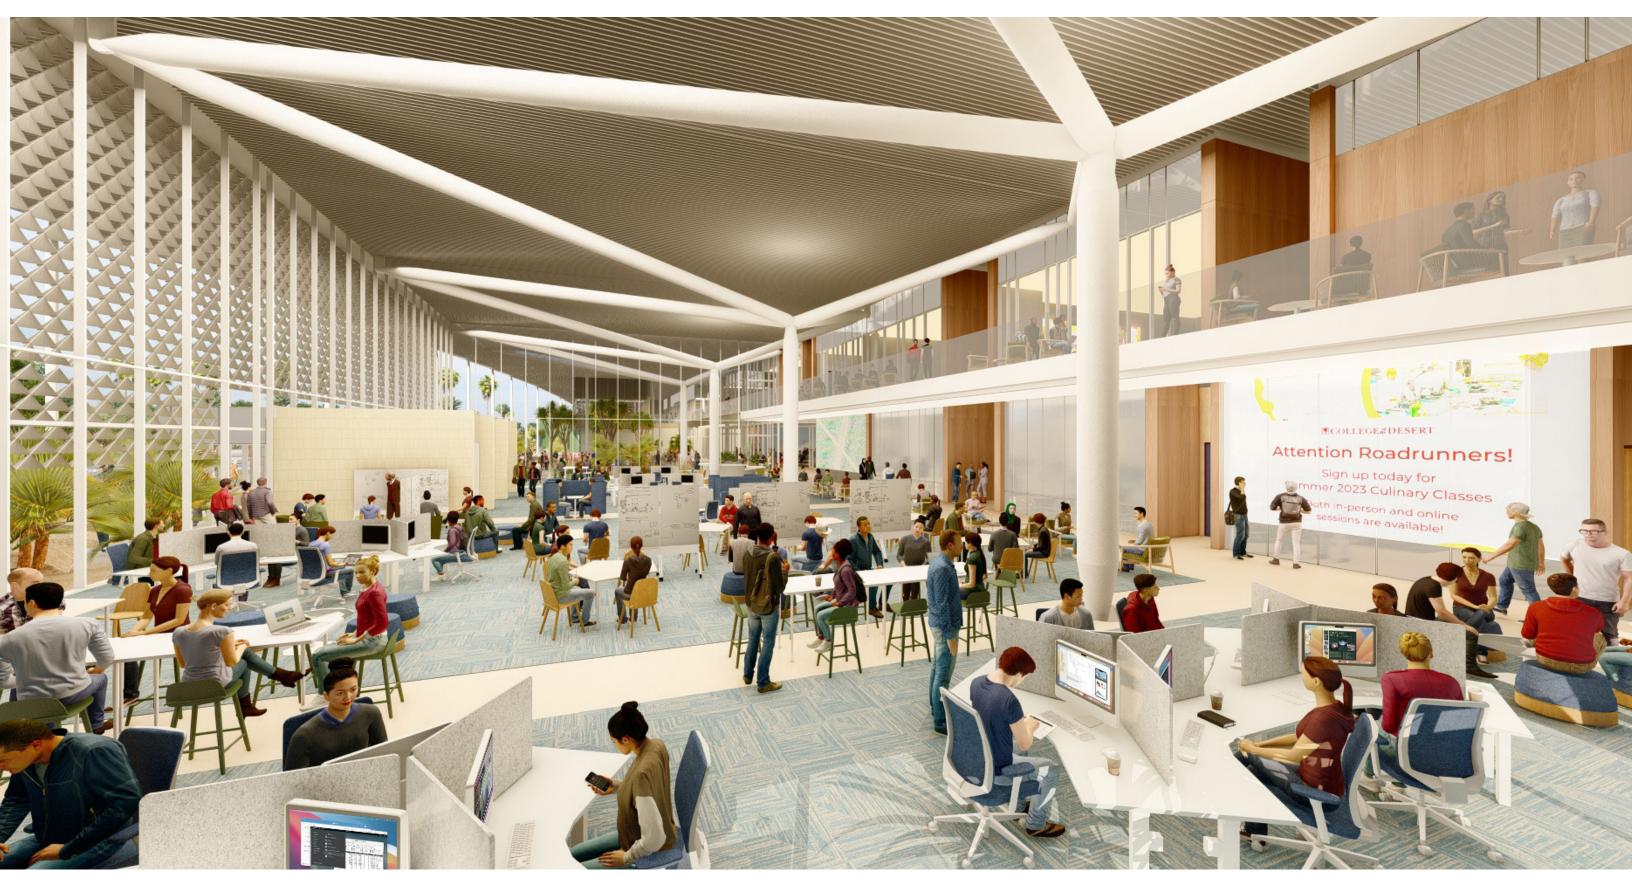

ilding Entry
- Perspective View

19



# (F) Accelerator: Western Expanse of the Accelerator



## © Events Center & Culinary Institute: Breakout Plaza



#### Site Plan Ground Level

#### Legend:

- **1** Accelerator
- 2 Culinary Institute
- (3) Events Center
- (4) M&O & Service Yard
- (5) Central Utility Plant (CUP)
- **6** Mobility Hub
- 7 Palm Springs Cultural Center
- Main Building Entry
- Perspective View



# (H) Accelerator: Main Entry Experience



#### Accelerator - Level 1 & 2





#### Accelerator - Level 1 & 2



### Building Section - Accelerator (Entry Stair)





# Accelerator: Main Entry Experience



# Accelerator: Level 2 Exterior Walkway



#### Accelerator - Level 1 & 2





#### Accelerator - Level 1 & 2



## Building Section - Accelerator





### Accelerator: Lab



#### Accelerator - Level 1 & 2





#### Accelerator - Level 1 & 2





### Building Section - Accelerator (4-Pack Instructional Shells)





### Accelerator: Level 2 Outdoor Learning Environment



### Culinary Institute & Events Center





## Events Center & Culinary Institute: Demonstration Theater



# Aerial Looking West to East



# Aerial Looking East to West (Overall of Campus)