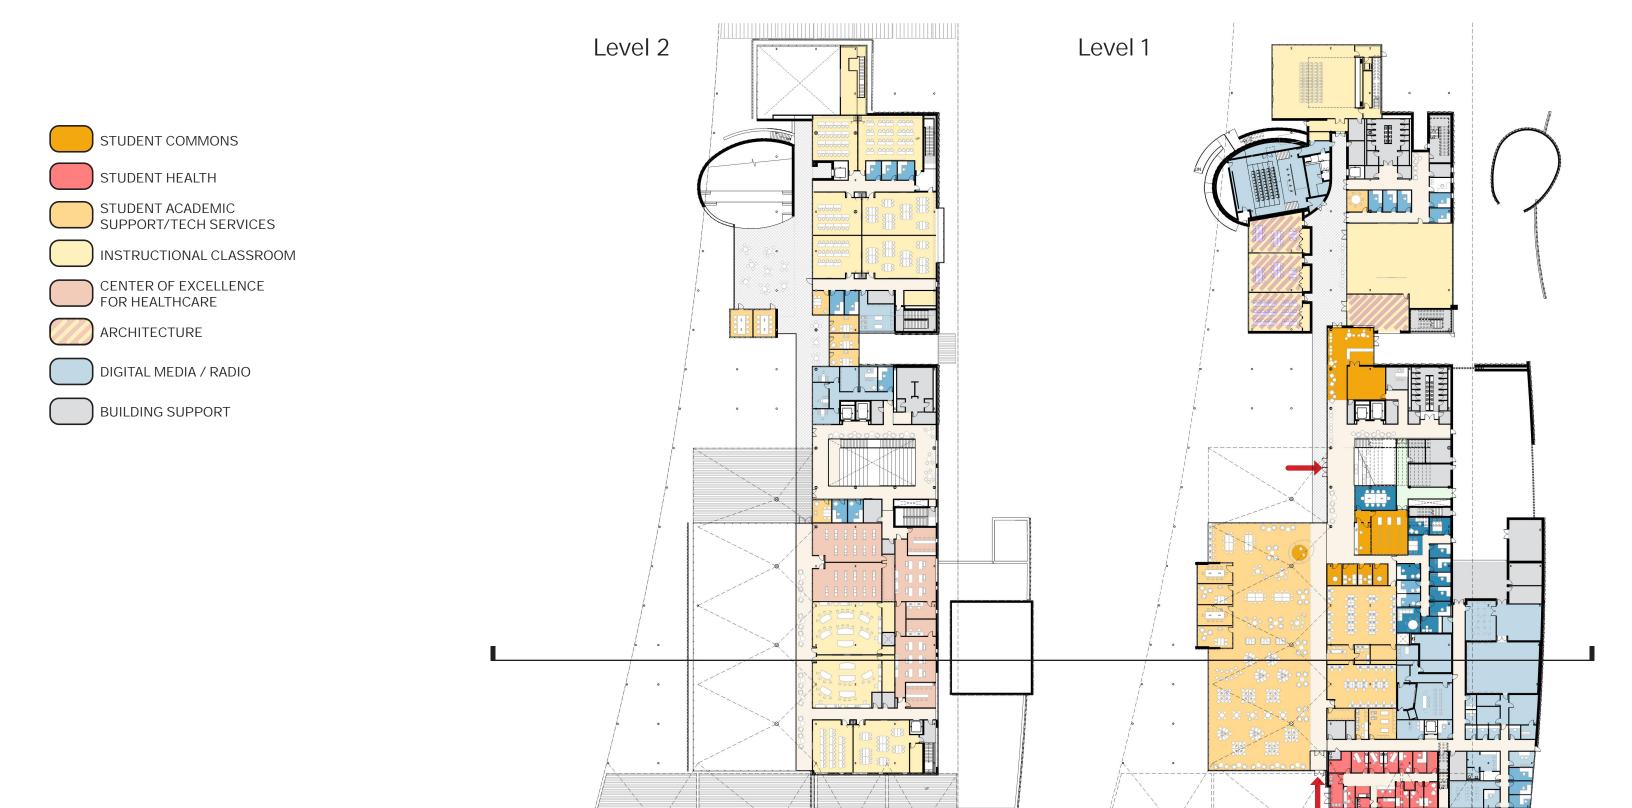

- **6** Mobility Hub
- 7 Palm Springs Cultural Center
- Main Building Entry
- Perspective View

19



# (F) Accelerator: Western Expanse of the Accelerator



## © Events Center & Culinary Institute: Breakout Plaza



#### Site Plan Ground Level

#### Legend:

- **1** Accelerator
- 2 Culinary Institute
- (3) Events Center
- (4) M&O & Service Yard
- (5) Central Utility Plant (CUP)
- **6** Mobility Hub
- 7 Palm Springs Cultural Center
- Main Building Entry
- Perspective View



# (H) Accelerator: Main Entry Experience



#### Accelerator - Level 1 & 2





#### Accelerator - Level 1 & 2



### Building Section - Accelerator (Entry Stair)





# Accelerator: Main Entry Experience



# Accelerator: Level 2 Exterior Walkway



#### Accelerator - Level 1 & 2





#### Accelerator - Level 1 & 2



## Building Section - Accelerator





### Accelerator: Lab



#### Accelerator - Level 1 & 2





#### Accelerator - Level 1 & 2





### Building Section - Accelerator (4-Pack Instructional Shells)





### Accelerator: Level 2 Outdoor Learning Environment



### Culinary Institute & Events Center





## Events Center & Culinary Institute: Demonstration Theater



# Aerial Looking West to East



# Aerial Looking East to West (Overall of Campus)