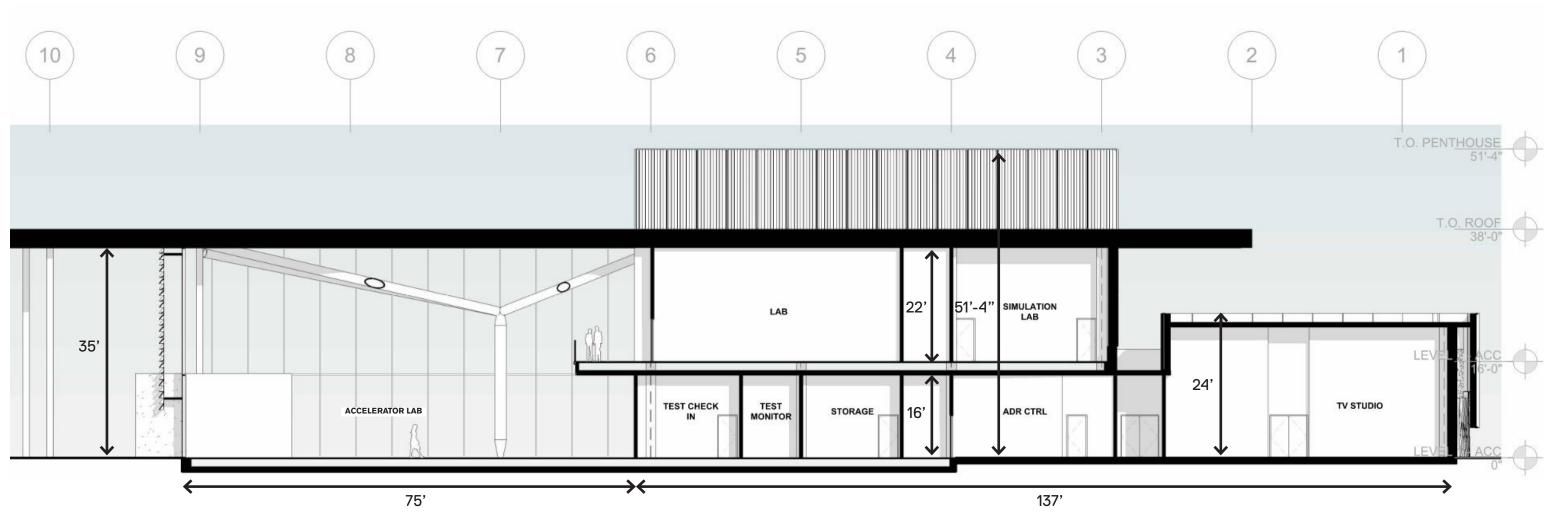

ultural Center
- Main Building Entry
- Perspective View

19



# (F) Accelerator: Western Expanse of the Accelerator



## © Events Center & Culinary Institute: Breakout Plaza



#### Site Plan Ground Level

#### Legend:

- **1** Accelerator
- 2 Culinary Institute
- (3) Events Center
- (4) M&O & Service Yard
- (5) Central Utility Plant (CUP)
- **6** Mobility Hub
- 7 Palm Springs Cultural Center
- Main Building Entry
- Perspective View



# (H) Accelerator: Main Entry Experience



#### Accelerator - Level 1 & 2





#### Accelerator - Level 1 & 2



### Building Section - Accelerator (Entry Stair)





# Accelerator: Main Entry Experience



# Accelerator: Level 2 Exterior Walkway



#### Accelerator - Level 1 & 2





#### Accelerator - Level 1 & 2



## Building Section - Accelerator





### Accelerator: Lab



#### Accelerator - Level 1 & 2





#### Accelerator - Level 1 & 2





### Building Section - Accelerator (4-Pack Instructional Shells)





### Accelerator: Level 2 Outdoor Learning Environment



### Culinary Institute & Events Center





## Events Center & Culinary Institute: Demonstration Theater



# Aerial Looking West to East



# Aerial Looking East to West (Overall of Campus)