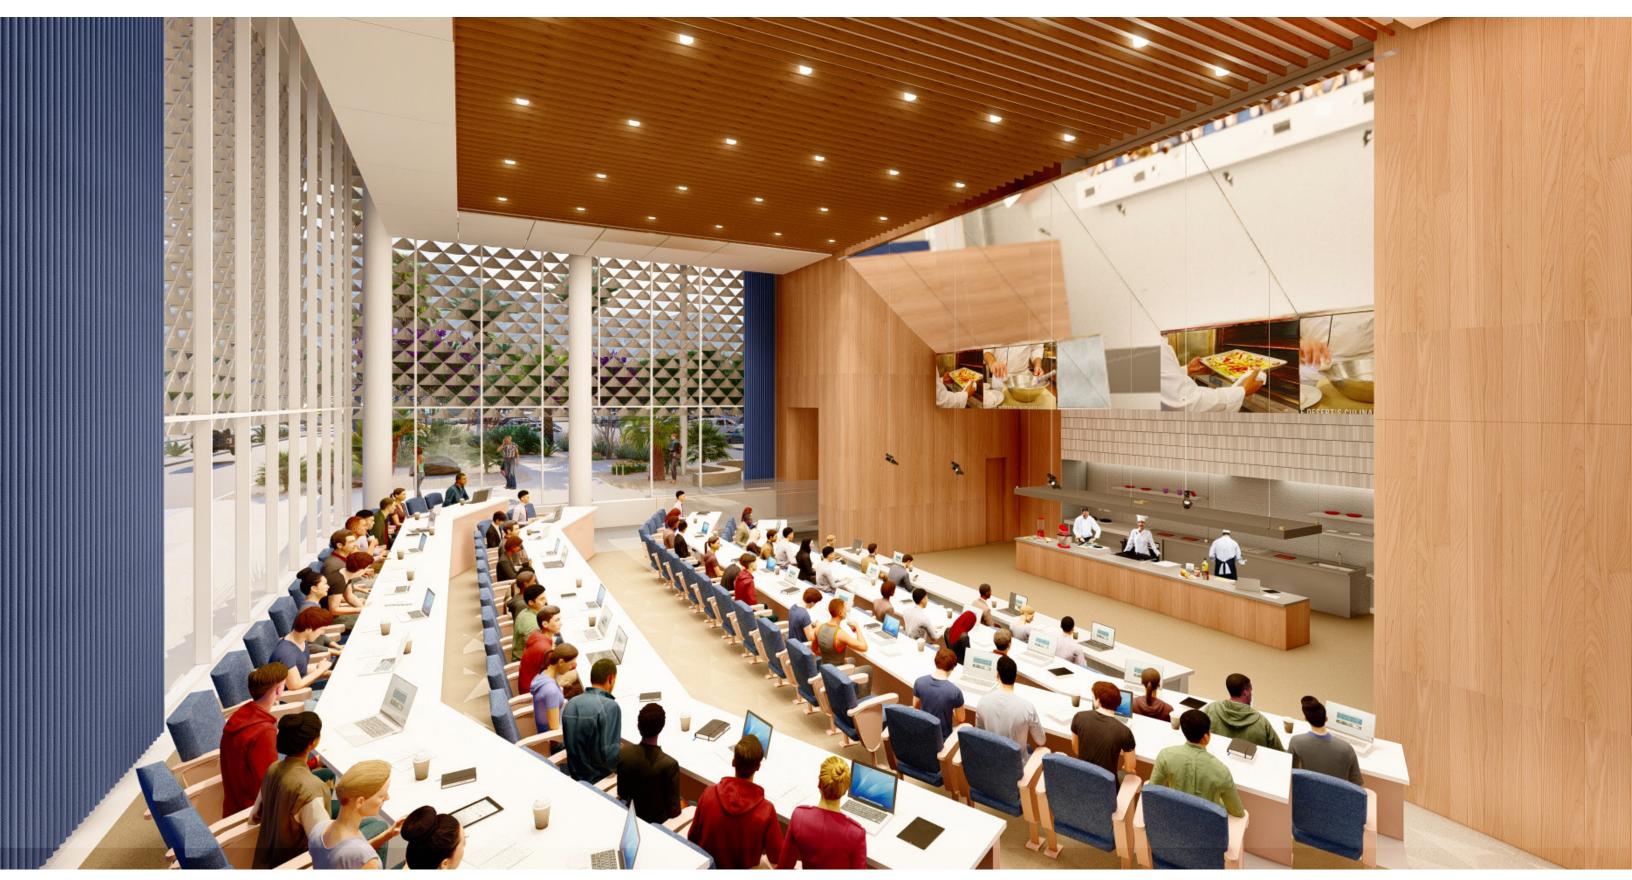

Plant (CUP)
- **6** Mobility Hub
- 7 Palm Springs Cultural Center
- Main Building Entry
- Perspective View



# (H) Accelerator: Main Entry Experience



#### Accelerator - Level 1 & 2





#### Accelerator - Level 1 & 2



### Building Section - Accelerator (Entry Stair)





# Accelerator: Main Entry Experience



# Accelerator: Level 2 Exterior Walkway



#### Accelerator - Level 1 & 2





#### Accelerator - Level 1 & 2



## Building Section - Accelerator





### Accelerator: Lab



#### Accelerator - Level 1 & 2





#### Accelerator - Level 1 & 2





### Building Section - Accelerator (4-Pack Instructional Shells)





### Accelerator: Level 2 Outdoor Learning Environment



### Culinary Institute & Events Center





## Events Center & Culinary Institute: Demonstration Theater



# Aerial Looking West to East



# Aerial Looking East to West (Overall of Campus)