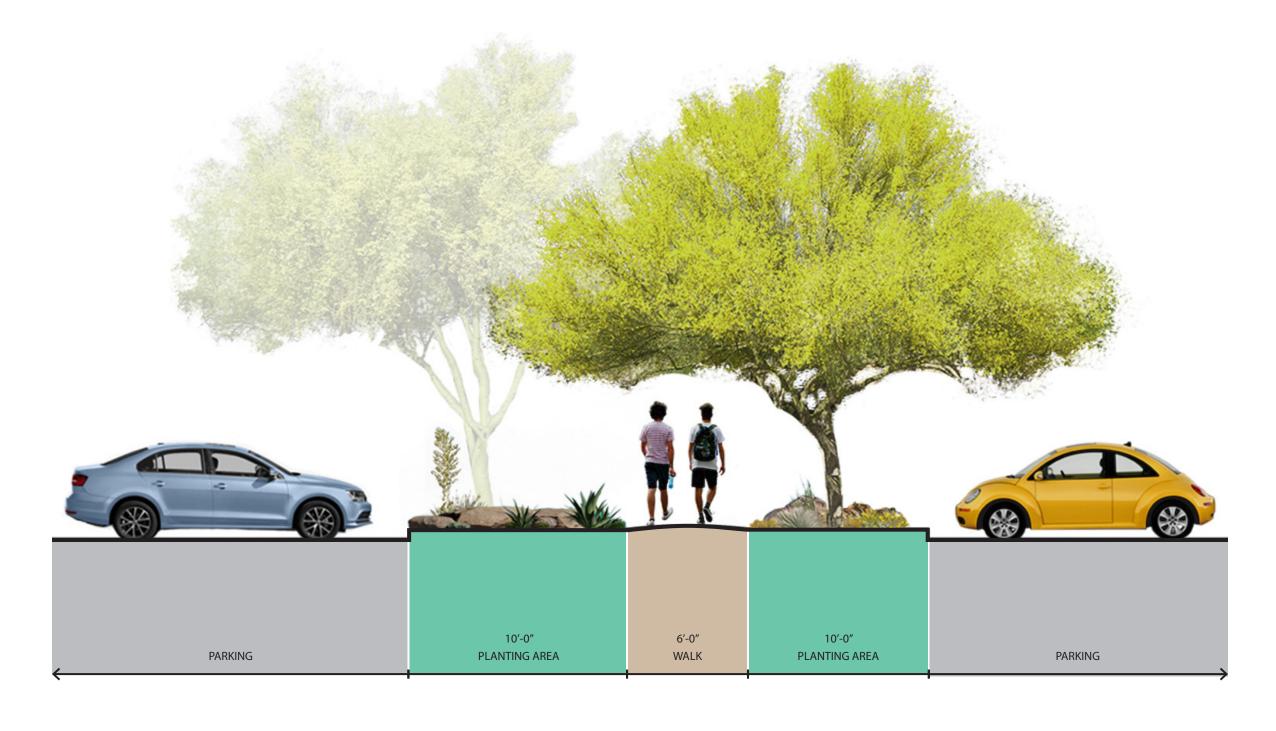

Farrell: Main Campus Entry



# Entry Drive: Farrell Proposed - Plan Enlargement



# Entry Drive: Farrell Proposed - Section



#### Site Plan

Roof + Tree Canopy Level

#### Legend:

- **1** Accelerator
- (2) Culinary Institute
- (3) Events Center
- (4) M&O & Service Yard
- (5) Central Utility Plant (CUP)
- **(6)** Mobility Hub
- 7 Palm Springs Cultural Center
- Main Building Entry
- Perspective View



# © Farrell: Events Center



#### Site Plan

Roof + Tree Canopy Level

#### Legend:

- **1** Accelerator
- (2) Culinary Institute
- (3) Events Center
- (4) M&O & Service Yard
- (5) Central Utility Plant (CUP)
- **6** Mobility Hub
- 7 Palm Springs Cultural Center
- Main Building Entry
- Perspective View



# Aerial Looking West to East



# Parking: Garden Corridor Proposed - Section





#### Site Plan

Roof + Tree Canopy Level

#### Legend:

- **1** Accelerator
- (2) Culinary Institute
- (3) Events Center
- (4) M&O & Service Yard
- (5) Central Utility Plant (CUP)
- **6** Mobility Hub
- 7 Palm Springs Cultural Center
- Main Building Entry
- Perspective View



# Accelerator at Baristo



# Mobility Hub: E Baristo Road Proposed - Plan Enlargement



# Mobility Hub: E Baristo Road Proposed - Section





# Community Edges: Tahquitz + Farrell Proposed - Section





#### Bike + Pedestrian Circulation

- Pedestrian path
- Main pedestrian circulation from parking
- Bike path
- Bike parking



#### Site Plan Ground Level

#### Legend:

- **1** Accelerator
- (2) Culinary Institute
- (3) Events Center
- (4) M&O & Service Yard
- (5) Central Utility Plant (CUP)
- **6** Mobility Hu