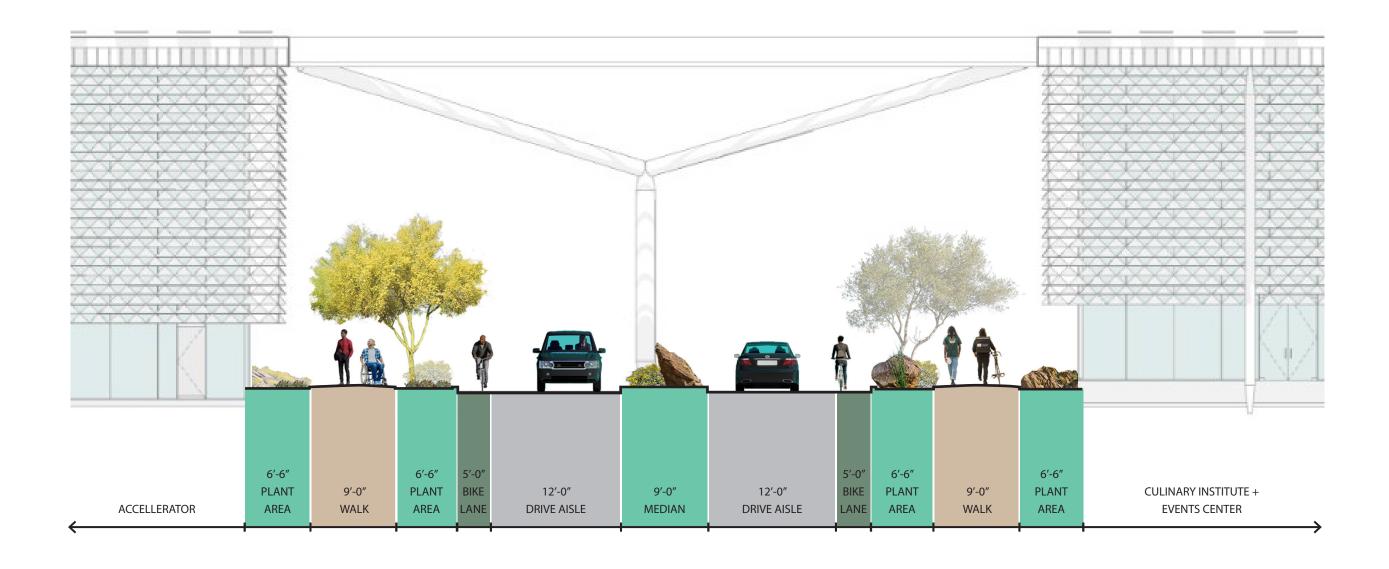

# Palm Springs Development Project College of the Desert

PMT 4 June 14, 2023

WRNSSTUDIO

# Aerial Looking East to West (Overall of Campus)



#### Site Plan

Roof + Tree Canopy Level

#### Legend:

- **1** Accelerator
- (2) Culinary Institute
- (3) Events Center
- (4) M&O & Service Yard
- (5) Central Utility Plant (CUP)
- **6** Mobility Hub
- 7 Palm Springs Cultural Center
- Main Building Entry
- Perspective View



# (A) Farrell: East Accelerator Entry & Loading



# B Farrell: Main Campus Entry



# Entry Drive: Farrell Proposed - Plan Enlargement



# Entry Drive: Farrell Proposed - Section



#### Site Plan

Roof + Tree Canopy Level

#### Legend:

- **1** Accelerator
- (2) Culinary Institute
- (3) Events Center
- (4) M&O & Service Yard
- (5) Central Utility Plant (CUP)
- **(6)** Mobility Hub
- 7 Palm Springs Cultural Center
- Main Building Entry
- Perspective View



# © Farrell: Events Center



#### Site Plan

Roof + Tree Canopy Level

#### Legend:

- **1** Accelerator
- (2) Culinary Institute
- (3) Events Center
- (4) M&O & Service Yard
- (5) Central Utility Plant (CUP)
- **6** Mobility Hub
- 7 Palm Springs Cultural Center
- Main Building Entry
- Perspective View



# Aerial Looking West to East



# Parking: Garden Corridor Proposed - Section





#### Site Plan

Roof + Tree Canopy Level

#### Legend:

- **1** Accelerator
- (2) Culinary Institute
- (3) Events Center
- (4)