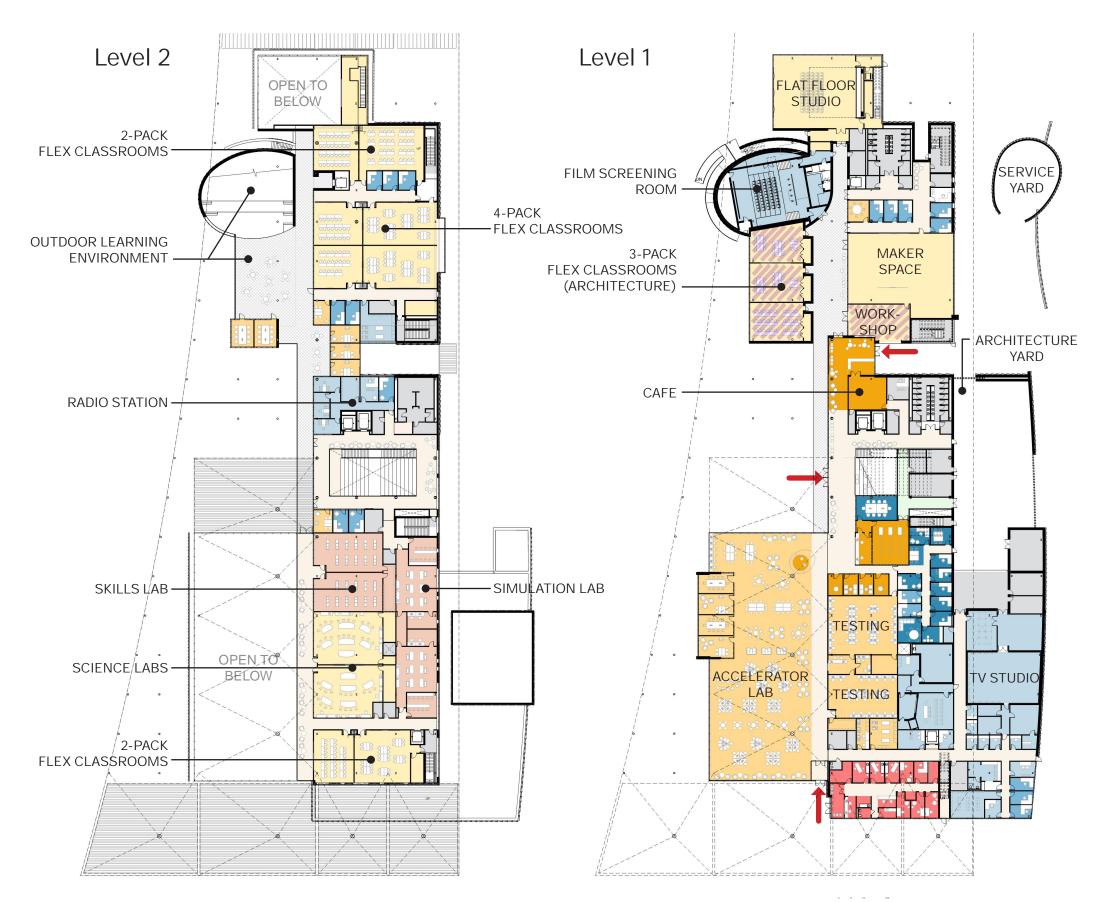

- Main pedestrian circulation from parking
- Bike path
- Bike parking



#### Site Plan Ground Level

#### Legend:

- **1** Accelerator
- (2) Culinary Institute
- (3) Events Center
- (4) M&O & Service Yard
- (5) Central Utility Plant (CUP)
- **6** Mobility Hub
- 7 Palm Springs Cultural Center
- Main Building Entry
- Perspective View

19



# (F) Accelerator: Western Expanse of the Accelerator



## © Events Center & Culinary Institute: Breakout Plaza



#### Site Plan Ground Level

#### Legend:

- **1** Accelerator
- 2 Culinary Institute
- (3) Events Center
- (4) M&O & Service Yard
- (5) Central Utility Plant (CUP)
- **6** Mobility Hub
- 7 Palm Springs Cultural Center
- Main Building Entry
- Perspective View



# (H) Accelerator: Main Entry Experience



#### Accelerator - Level 1 & 2





#### Accelerator - Level 1 & 2



### Building Section - Accelerator (Entry Stair)





# Accelerator: Main Entry Experience



# Accelerator: Level 2 Exterior Walkway



#### Accelerator - Level 1 & 2





#### Accelerator - Level 1 & 2



## Building Section - Accelerator





### Accelerator: Lab



#### Accelerator - Level 1 & 2





#### Accelerator - Level 1 & 2





### Building Section - Accelerator (4-Pack Instructional Shells)





### Accelerator: Level 2 Outdoor Learning Environment



### Culinary Institute & Events Center





## Events Center & Culinary Institute: Demonstration Theater



# Aerial Looking West to East



# Aerial Looking East to West (Overall of Campus)