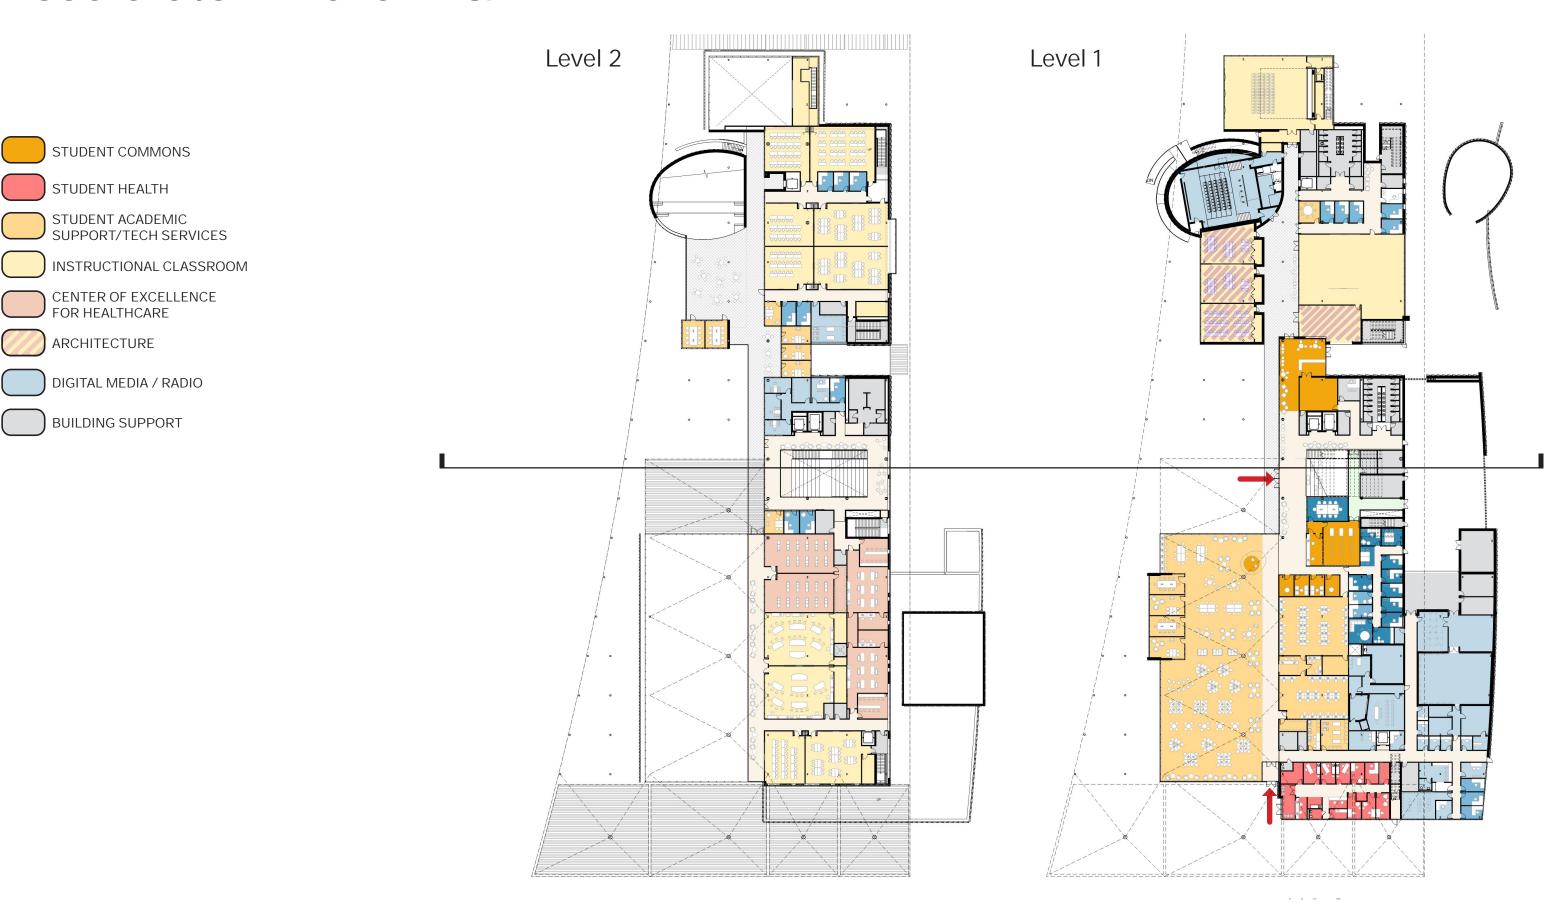

m parking
- Bike path
- Bike parking



#### Site Plan Ground Level

#### Legend:

- **1** Accelerator
- (2) Culinary Institute
- (3) Events Center
- (4) M&O & Service Yard
- (5) Central Utility Plant (CUP)
- **6** Mobility Hub
- 7 Palm Springs Cultural Center
- Main Building Entry
- Perspective View

19



# (F) Accelerator: Western Expanse of the Accelerator



## © Events Center & Culinary Institute: Breakout Plaza



#### Site Plan Ground Level

#### Legend:

- **1** Accelerator
- 2 Culinary Institute
- (3) Events Center
- (4) M&O & Service Yard
- (5) Central Utility Plant (CUP)
- **6** Mobility Hub
- 7 Palm Springs Cultural Center
- Main Building Entry
- Perspective View



# (H) Accelerator: Main Entry Experience



#### Accelerator - Level 1 & 2





#### Accelerator - Level 1 & 2



### Building Section - Accelerator (Entry Stair)





# Accelerator: Main Entry Experience



# Accelerator: Level 2 Exterior Walkway



#### Accelerator - Level 1 & 2





#### Accelerator - Level 1 & 2



## Building Section - Accelerator





### Accelerator: Lab



#### Accelerator - Level 1 & 2





#### Accelerator - Level 1 & 2





### Building Section - Accelerator (4-Pack Instructional Shells)





### Accelerator: Level 2 Outdoor Learning Environment



### Culinary Institute & Events Center





## Events Center & Culinary Institute: Demonstration Theater



# Aerial Looking West to East



# Aerial Looking East to West (Overall of Campus)