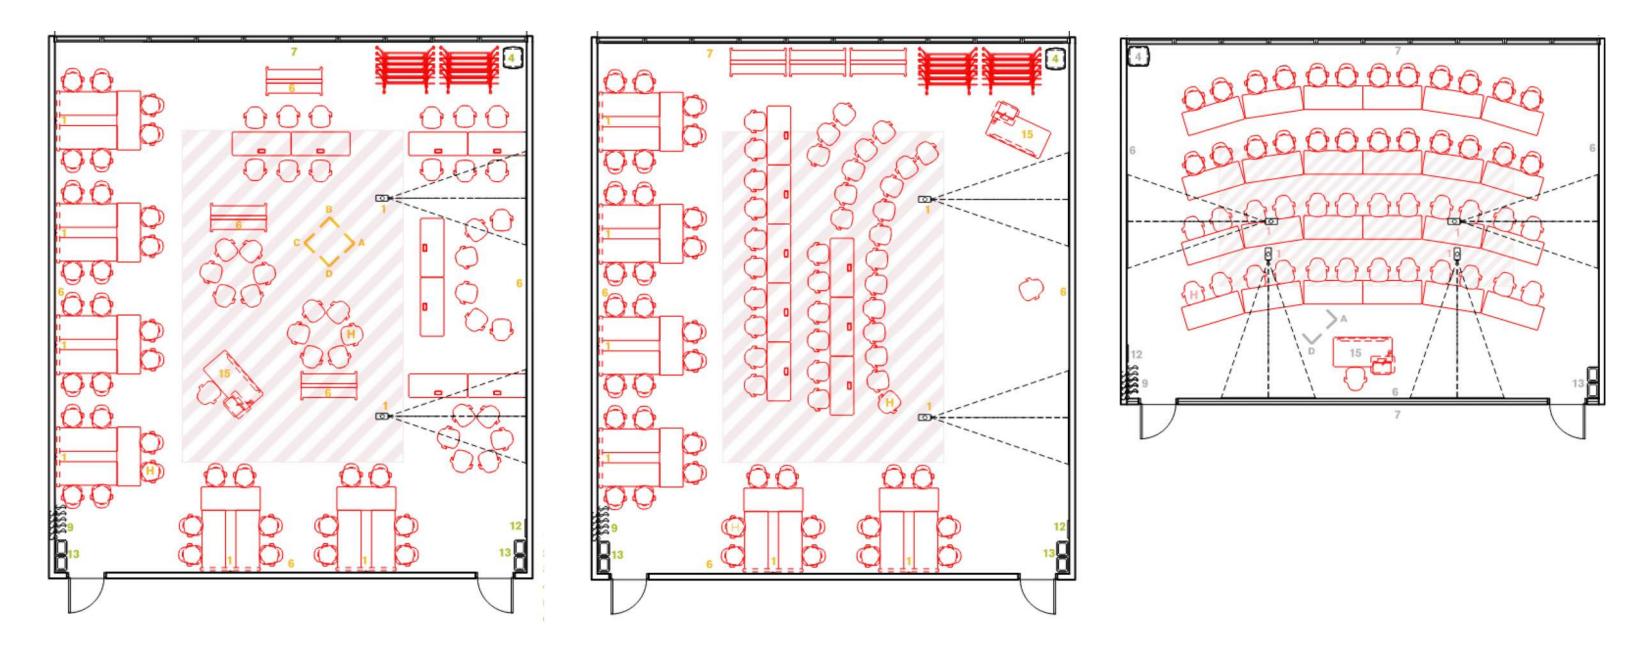

#### Adaptability Modular planning

#### Instructional Flex 1, 2, 4-way

#### Instructional Flex 1, 2-way

#### Instructional Flex 1 space

## Scales of Study XS, S, M, L