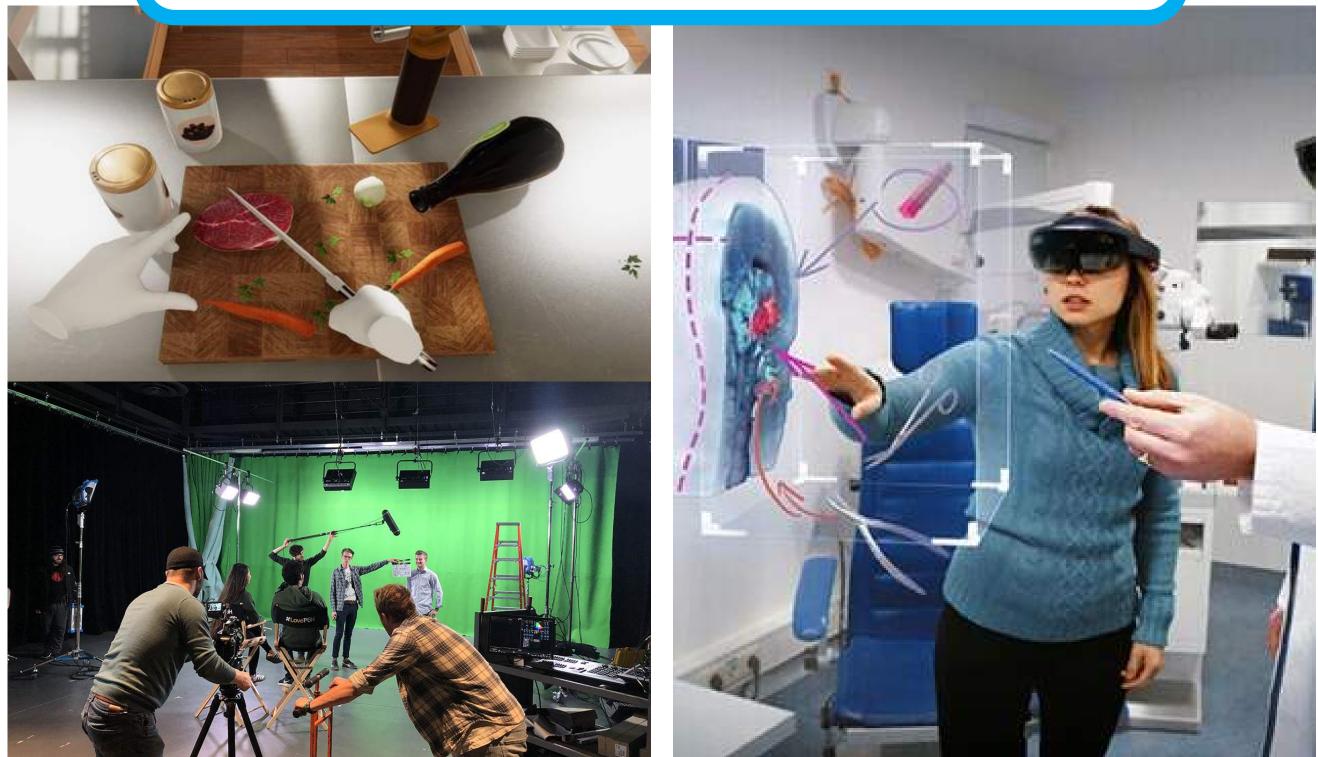

## AI / AR / VR / MR / XR

## Visualization

Studios

#### **Broadcast & Capture**