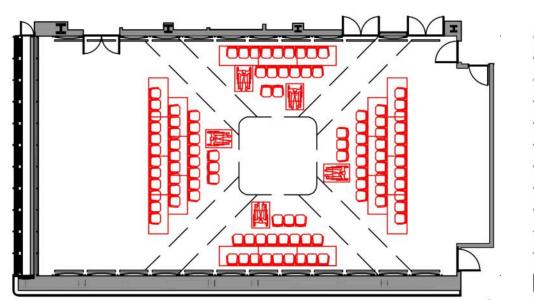

#### Visibility

first touch second touch destination Adaptability S, M, L, XL

super flex

#### Adaptability Modular planning

## Scales of Study XS, S, M, L