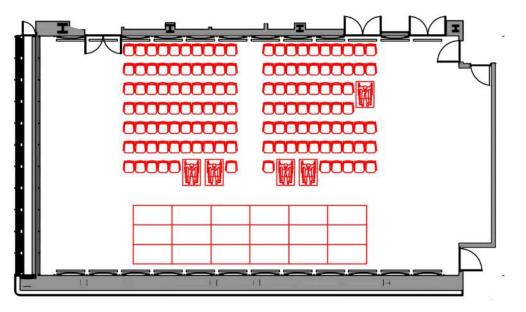

#### Visibility

first touch second touch destination Adaptability S, M, L, XL

super flex

#### Adaptability Modular planning

## Scales of Study XS, S, M, L