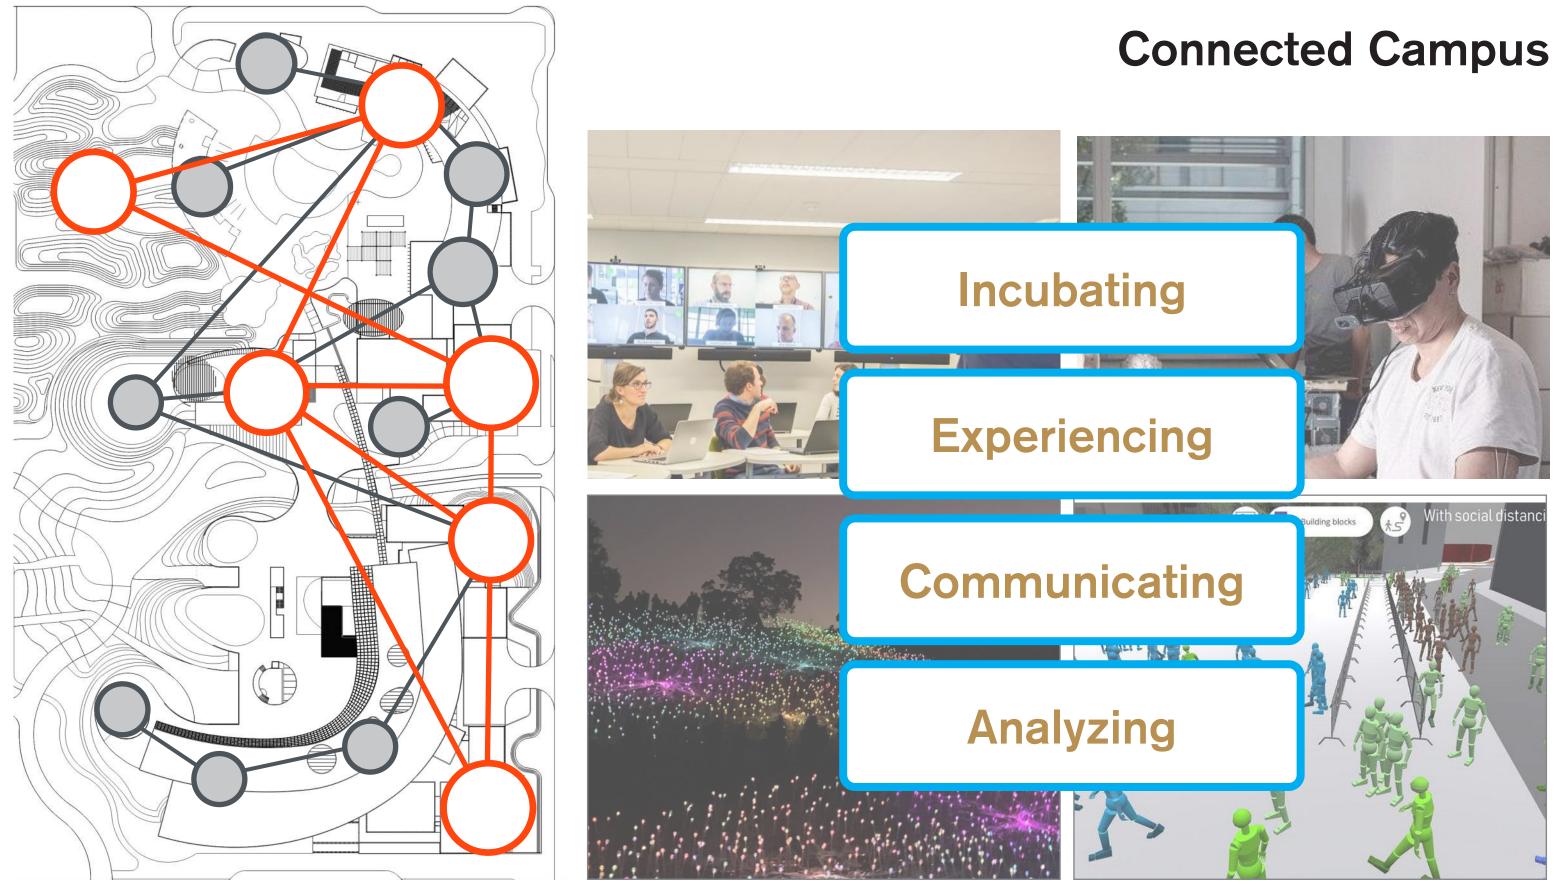

## **Digital Canvas**

The Palm Springs Campus will be a regional center of innovation and a world class experience distinguished by its strong community, collaborative programming, and striking setting in the Coachella Valley.