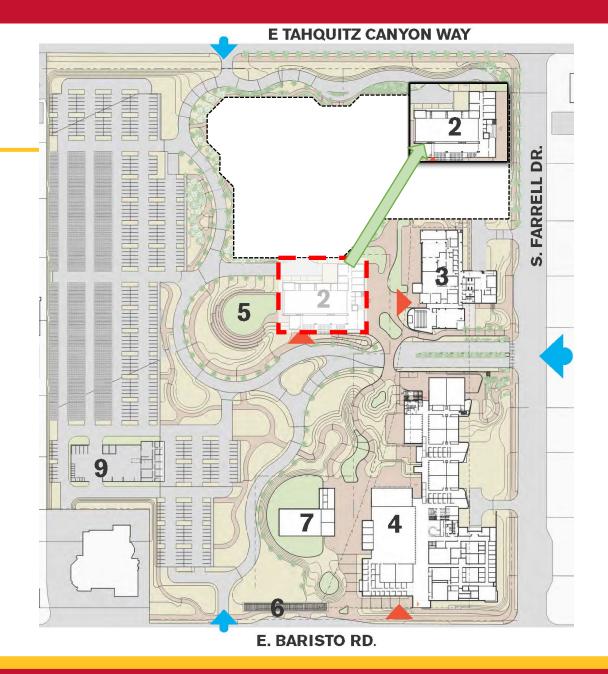

#### What if?

- Options
  - Park/Landscaping
  - Event Center
  - Amphitheater
  - · Mirrored Scheme
  - Void
- Preferred Option
  - Event Center

## <u>Disclaimers</u>

- Initial sketch only!
- Buildings not accurate
- Parking TBD (study)
- Landscaping
- Relationship to the Cultural Center