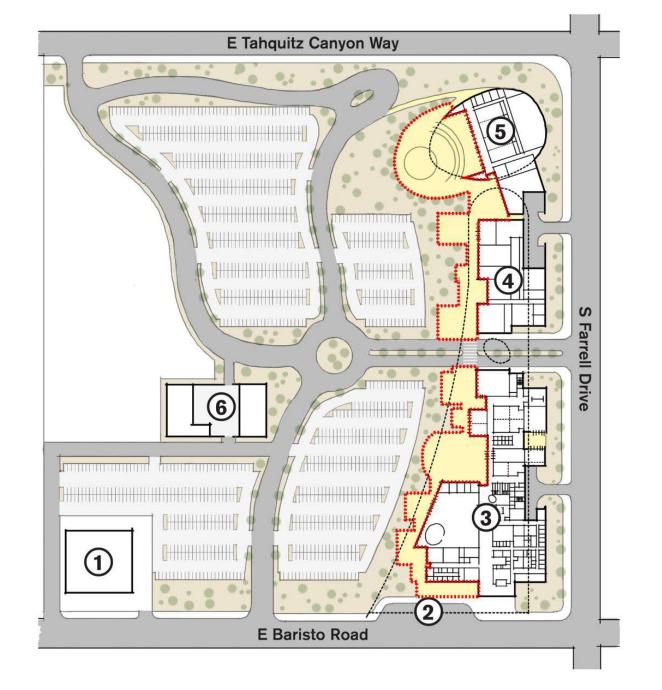

t
- Clarify Access for All
- Right-size for current needs



#### What if?

- Options
  - Park/Landscaping
  - Event Center
  - Amphitheater
  - · Mirrored Scheme
  - Void
- Preferred Option
  - Event Center



## <u>Disclaimers</u>

- Initial sketch only!
- Buildings not accurate
- Parking TBD (study)
- Landscaping
- Relationship to the Cultural Center



#### Legend

- 1 Palm Springs Cultural Center
- (2) Mobility Hub
- 3 Accelerator
- 4 Culinary Institute
- 5 Events Center
- 6 Service Precinct



### <u>Access</u>

- Signalized entries
- Traffic calming
- Wayfinding and Building Access
- Loading & Delivery
- Adjacent parking



# Outdoor Space

#### Legend

- 1 Palm Springs Cultural Center
- (2) Mobility Hub
- 3 Accelerator
- 4 Culinary Institute
- 5 Events Center
- 6 Service Precinct



# Reserved Space



# Reserved Space



# Reserved Space



### Current Efforts

- Mobility Hub Coordination
- Traffic Study Update
- Parking needs for the Cultural Center
- Mid-block Intersection
- Landscape Design



# Questions

- General reaction?
- Event Center move?
- Reserved Space thoughts?
- Multiple entry points?