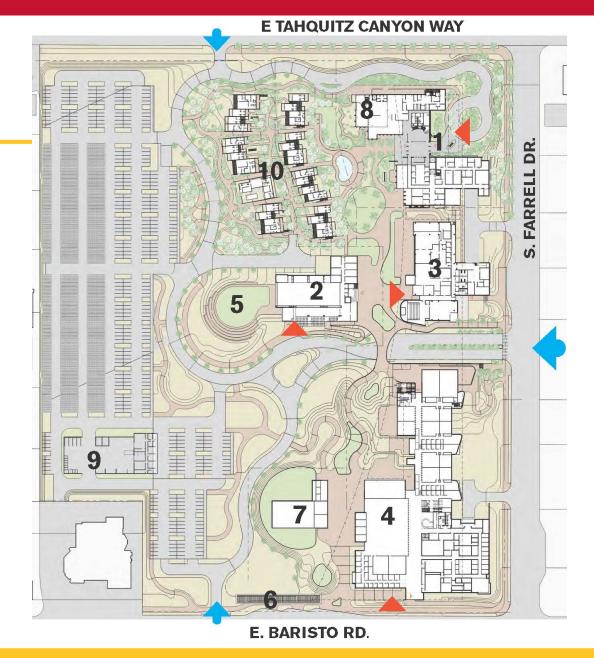

#### March 2021

- Accelerator & CUP
- Culinary & Events
- Learning Hotel & Villas
- Mobility Hub
- Service Precinct
- Cultural Center
- Local Context

# Incomplete Plan

- Accelerator & CUP
- Culinary & Events
- <u>Learning Hotel & Villas</u>
- Mobility Hub
- Service Precinct
- Cultural Center
- Local Context

#### Legend

- 1 Palm Springs Cultural Center
- (2) Mobility Hub
- 3 Accelerator
- 4 Culinary Institute
- 5 Events Center
- 6 Service Precinct