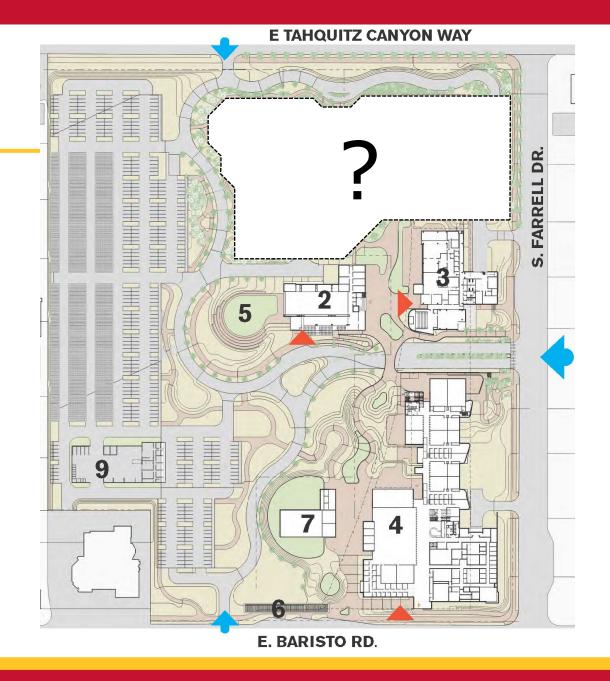

# Incorporating Board-Directed Changes

PALM SPRINGS DEVELOPMENT PROJECT
Project Management Team Meeting
April 19, 2023

#### **Board Direction**

- Return to March 2021
   Design
- Exclude the Learning Hotel
- Incorporate Culinary Recommendations
- Incorporate Architecture



# **Board Direction**

- Return to March 2021 Design
- Exclude the Learning Hotel



#### March 2021

- Accelerator & CUP
- Culinary & Events
- Learning Hotel & Villas
- Mobility Hub
- Service Precinct
- Cultural Center
- Local Context



# Incomplete Plan

- Accelerator & CUP
- Culinary & Events
- <u>Learning Hotel & Villas</u>
- Mobility Hub
- Service Precinct
- Cultural Center
- Local Context



#### Goals

- Establish presence and identity (power corners)
- Complete from Day One
- Opportunities for Future Development
- Clarify Access for All
- Right-size for current needs



#### What if?

- Options
  - Park/Landscaping
  - Event Center
  - Amphitheater
  - · Mirrored Scheme
  - Void
- Preferred Option
  - Event Center



## <u>Disclaimers</u>

- Initial sketch only!
- Buildings not accurate
- Parking TBD (study)
- Landscaping
- Relationship to the Cultural Center



#### Legend

- 1 Palm Springs Cultural Center
- (2) Mobility Hub
- 3 Accelerator
- 4 Culinary Institute
- 5 Events Center
- 6 Service Precinct



### <u>Access</u>

- Signalized entries
- Traffic calming
- Wayfinding and Building Access
- Loading & Delivery
- Adjacent parking



# Outdoor Space

#### Legend

- 1 Pa