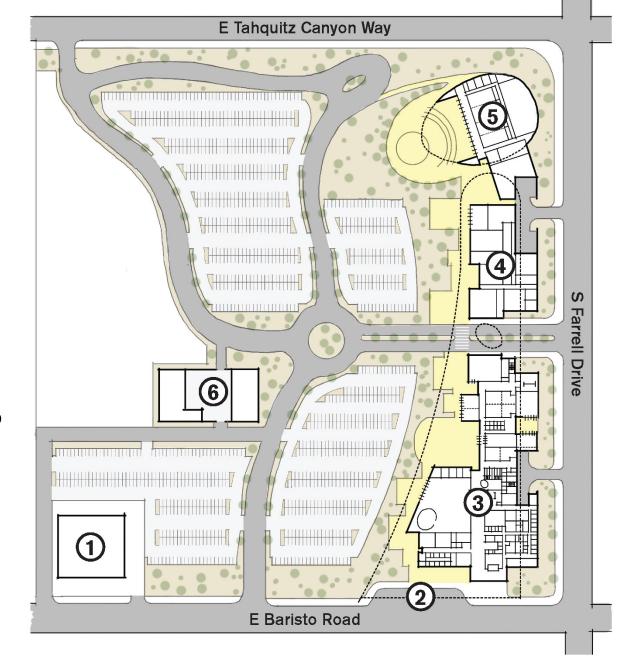

#### Legend

- 1 Palm Springs Cultural Center
- (2) Mobility Hub
- 3 Accelerator
- 4 Culinary Institute
- 5 Events Center
- 6 Service Precinct