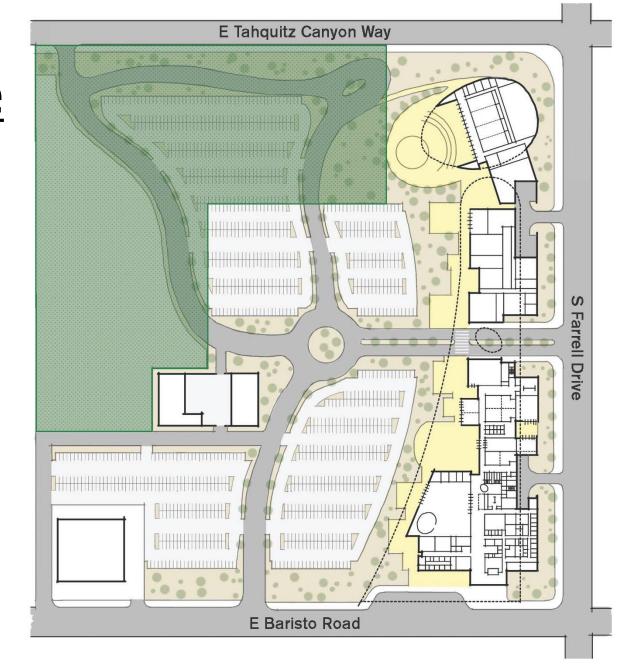

#### What if?

- Options
  - Park/Landscaping
  - Event Center
  - Amphitheater
  - · Mirrored Scheme
  - Void
- Preferred Option
  - Event Center



## <u>Disclaimers</u>

- Initial sketch only!
- Buildings not accurate
- Parking TBD (study)
- Landscaping
- Relationship to the Cultural Center



#### Legend

- 1 Palm Springs Cultural Center
- (2) Mobility Hub
- 3 Accelerator
- 4 Culinary Institute
- 5 Events Center
- 6 Service Precinct



### <u>Access</u>

- Signalized entries
- Traffic calming
- Wayfinding and Building Access
- Loading & Delivery
- Adjacent parking



# Outdoor Space

#### Legend

- 1 Palm Springs Cultural Center
- (2) Mobility Hub
- 3 Accelerator
- 4 Culinary Institute
- 5 Events Center
- 6 Service Precinct



# Reserved Space



# Reserved Space



# Reserved Space



### Current Efforts

- Mobility Hub Coordination
- Traffic Study Update
- Parking needs for the Cultural Center
- Mid-block Intersection
- Landscape Design



# Questions

- General reaction?
- Event Center move?
- Reserved Space thoughts?
- Multiple entry points?