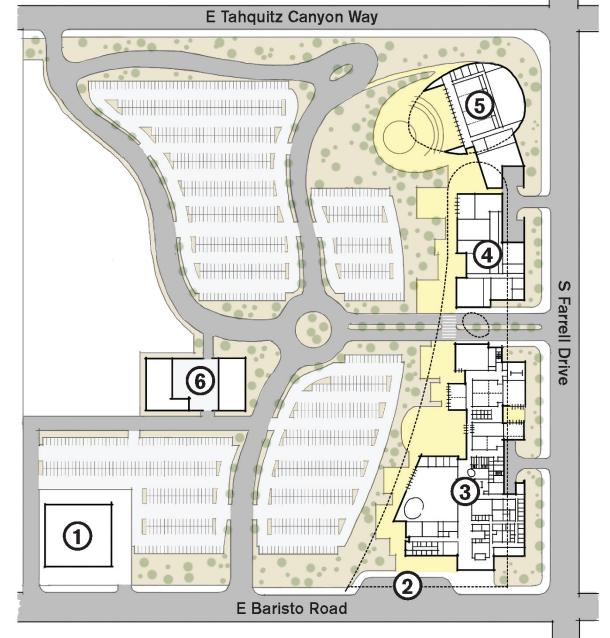

#### Legend

- 1 Palm Springs Cultural Center
- (2) Mobility Hub
- 3 Accelerator
- 4 Culinary Institute
- 5 Events Center
- 6 Service Precinct