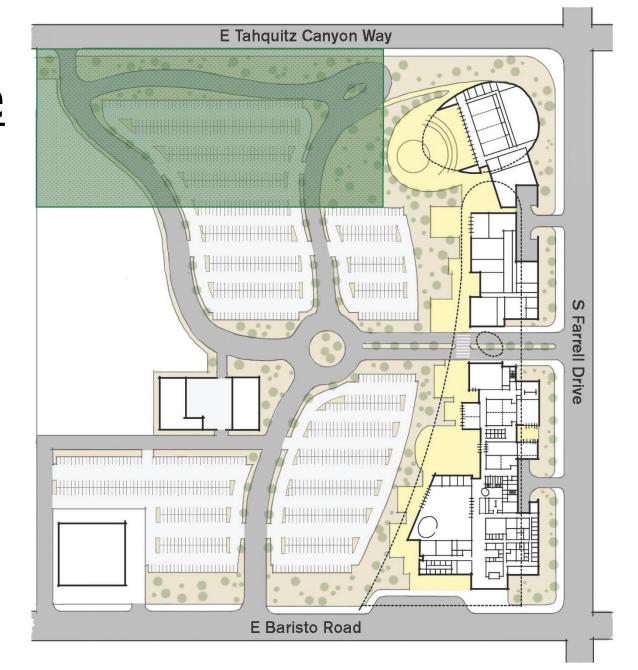

for current needs



#### What if?

- Options
  - Park/Landscaping
  - Event Center
  - Amphitheater
  - · Mirrored Scheme
  - Void
- Preferred Option
  - Event Center



## <u>Disclaimers</u>

- Initial sketch only!
- Buildings not accurate
- Parking TBD (study)
- Landscaping
- Relationship to the Cultural Center



#### Legend

- 1 Palm Springs Cultural Center
- (2) Mobility Hub
- 3 Accelerator
- 4 Culinary Institute
- 5 Events Center
- 6 Service Precinct



### <u>Access</u>

- Signalized entries
- Traffic calming
- Wayfinding and Building Access
- Loading & Delivery
- Adjacent parking



# Outdoor Space

#### Legend

- 1 Palm Springs Cultural Center
- (2) Mobility Hub
- 3 Accelerator
- 4 Culinary Institute
- 5 Events Center
- 6 Service Precinct



# Reserved Space



# Reserved Space



# Reserved Space



### Current Efforts

- Mobility Hub Coordination
- Traffic Study Update
- Parking needs for the Cultural Center
- Mid-block Intersection
- Landscape Design



# Questions

- General reaction?
- Event Center move?
- Reserved Space thoughts?
- Multiple entry points?