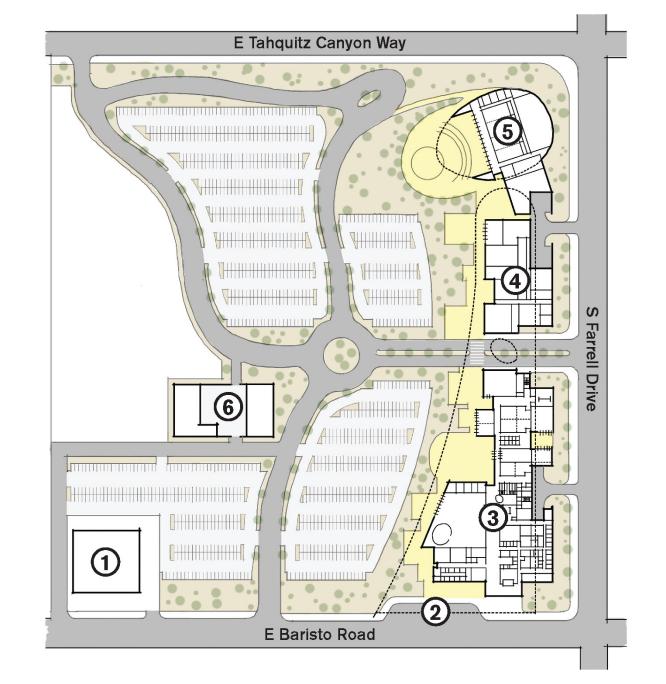

#### Legend

- 1 Palm Springs Cultural Center
- (2) Mobility Hub
- 3 Accelerator
- 4 Culinary Institute
- 5 Events Center
- 6 Service Precinct