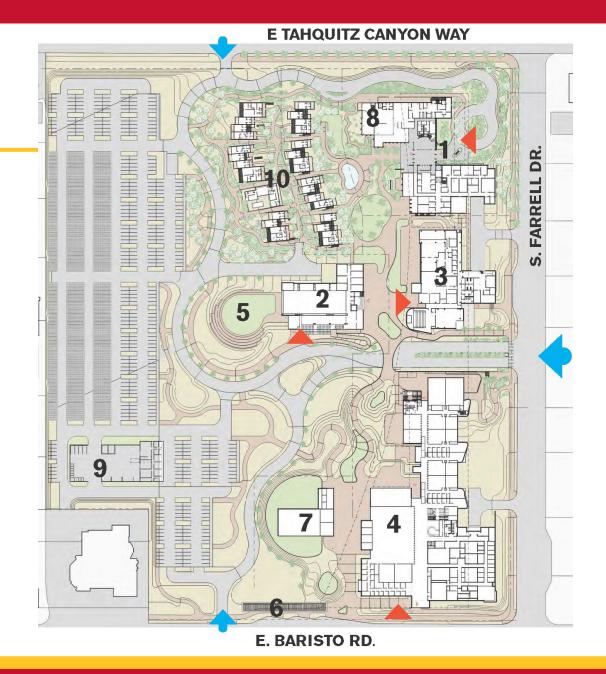

#### Legend

- 1 Palm Springs Cultural Center
- (2) Mobility Hub
- 3 Accelerator
- 4 Culinary Institute
- 5 Events Center
- 6 Service Precinct