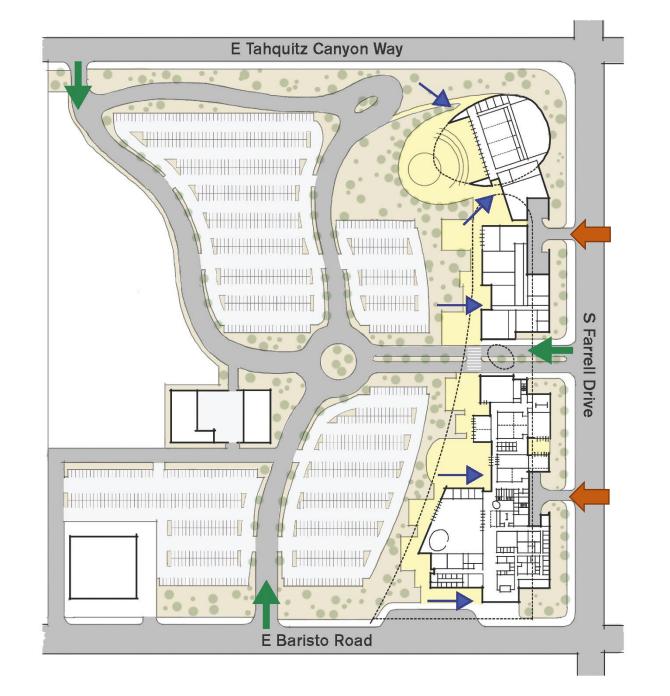

### <u>Access</u>

- Signalized entries
- Traffic calming
- Wayfinding and Building Access
- Loading & Delivery
- Adjacent parking