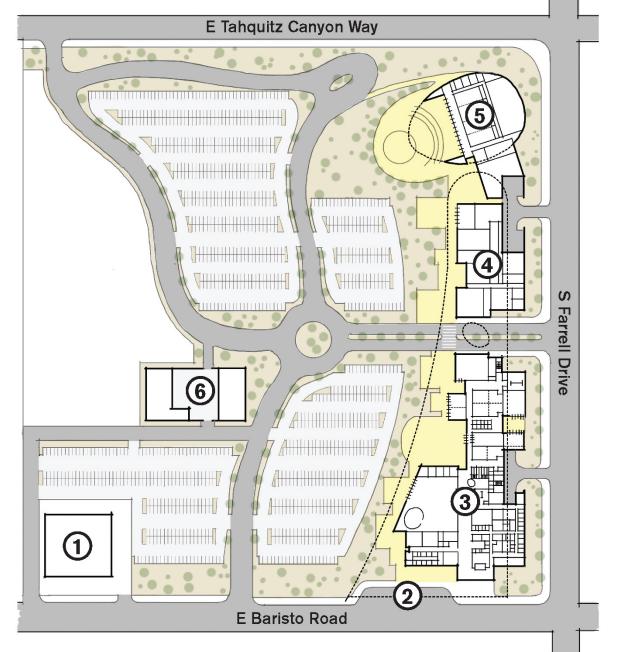

#### Legend

- 1 Palm Springs Cultural Center
- (2) Mobility Hub
- 3 Accelerator
- 4 Culinary Institute
- 5 Events Center
- 6 Service Precinct